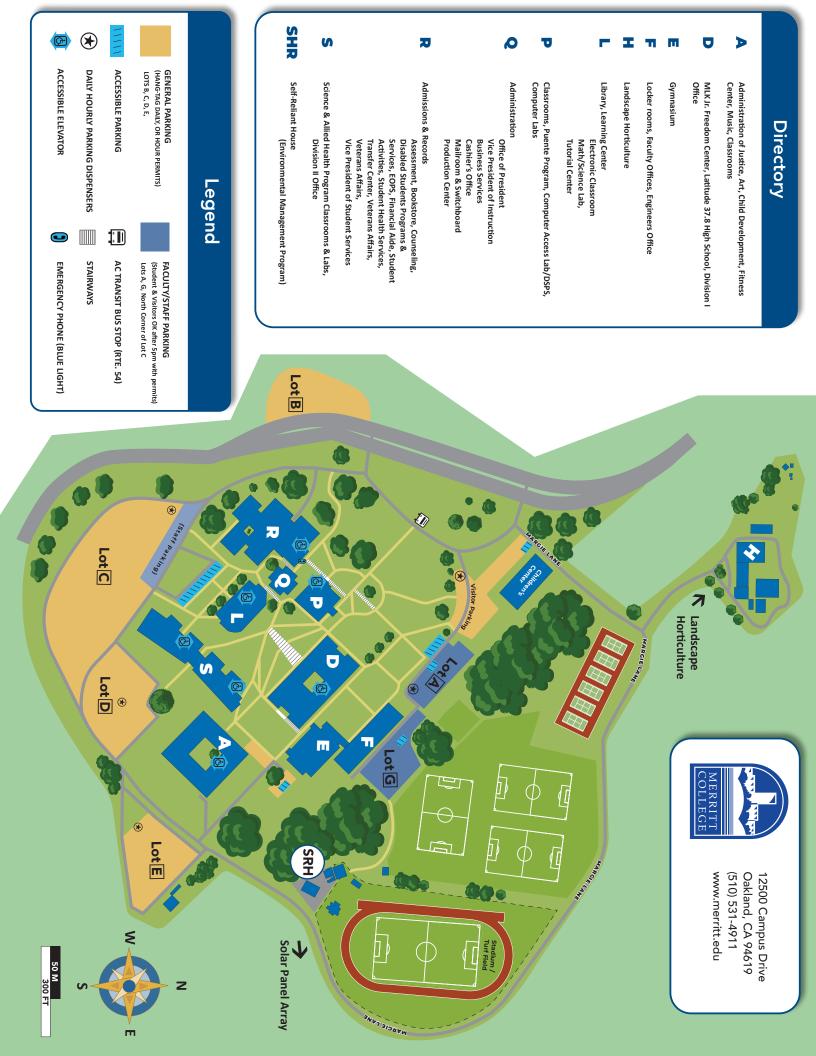

12500 CAMPUS DRIVE • OAKLAND, CA 94619

12500 Campus Drive Oakland, CA 94619 www.<u>merritt.edu</u>