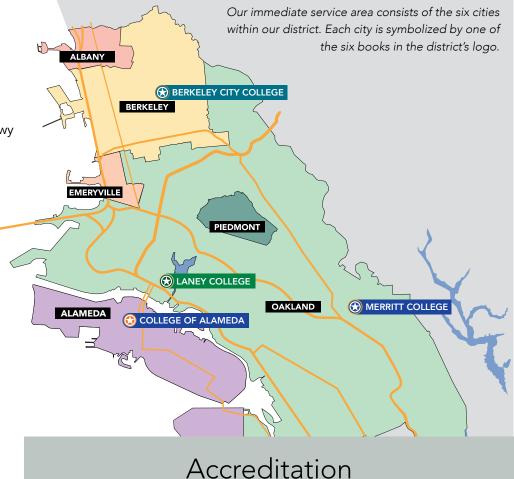

## **District Map**

## **Campus Locations**

BERKELEY CITY COLLEGE 2050 Center St Berkeley, CA 94704

## COLLEGE OF ALAMEDA

555 Ralph Appezzato Memorial Pkwy Alameda, CA 94501

LANEY COLLEGE 900 Fallon Street Oakland, CA 94607

MERRITT COLLEGE 12500 Campus Dr, Oakland, CA 94619

**DISTRICT OFFICE** 333 East 8th Street Oakland CA 94606

All Four Colleges within the Peralta Community College District are accredited by the Accrediting Commission for Community and Junior Colleges of the Western Association of Schools and Colleges, an institutional accrediting body recognized by the Commission on Recognition of Postsecondary Accreditation and the U.S. Department of Education.