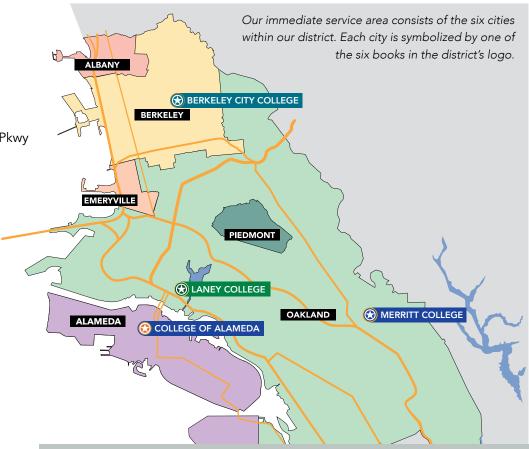

# **District Map**

#### **Campus Locations**

#### **BERKELEY CITY COLLEGE**

2050 Center St Berkeley, CA 94704

#### **COLLEGE OF ALAMEDA**

555 Ralph Appezzato Memorial Pkwy Alameda, CA 94501

#### LANEY COLLEGE

900 Fallon Street Oakland, CA 94607

#### **MERRITT COLLEGE**

12500 Campus Dr, Oakland, CA 94619

#### **DISTRICT OFFICE**

333 East 8th Street Oakland CA 94606