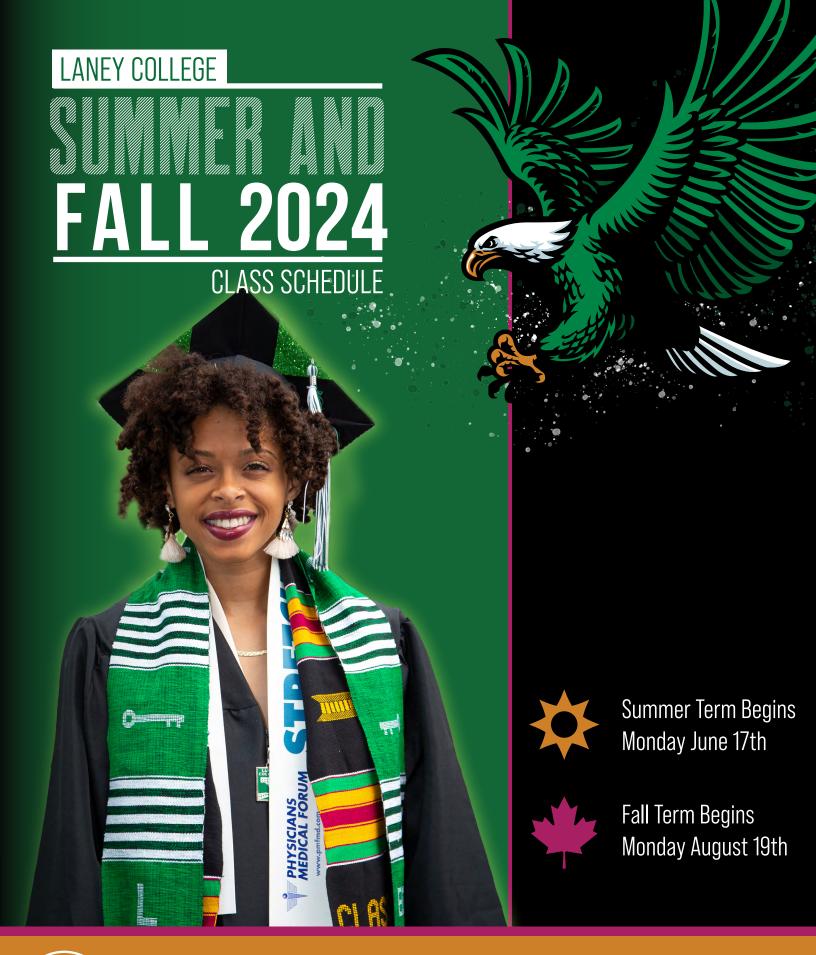

Laney College
DREAM, FLOURISH, SUCCEED.

## Academic Calendar 2024 Summer Semester

| June 3   | M  | Drop for Nonpayment of Tuition and Enrollment Fees                                                                                                                               |
|----------|----|----------------------------------------------------------------------------------------------------------------------------------------------------------------------------------|
| June 17  | M  | Day and Evening Instruction Begins                                                                                                                                               |
| June 19  | W  | Juneteenth – Holiday Observance                                                                                                                                                  |
| June 23  | Su | Last Day to Add regular Summer Session Without a Permission                                                                                                                      |
|          |    | Number                                                                                                                                                                           |
| June 23  | Su | Last Day to Drop Regular Session Classes and Receive A Refund Note: Short-term and open-entry classes must be dropped within 10% of the first class meeting to receive a refund. |
| June 23  | Su | Last Day to Drop Regular Session Classes Without a "W" Appearing on Transcripts                                                                                                  |
| June 23  | Su | Last Day to Add Summer Session Classes                                                                                                                                           |
| June 23  | Su | Census Due – Instructors Verify Enrollment in Classes                                                                                                                            |
| June 27  | Th | Last Day to File Petitions for AA or AS Degree/Certificate                                                                                                                       |
| July 4   | Th | Independence Day – Holiday Observance                                                                                                                                            |
| July 16  | T  | Last Day to Withdraw from Regular Session Classes and Receive a "W". All outstanding fees are due even if classes are dropped on this day.                                       |
| July 16  | T  | Attendance Verification Day – Instructors Verify Enrollment Last                                                                                                                 |
| July 25  | Th | Day to File for PASS/NO PASS Grading Option                                                                                                                                      |
| July 25  | Th | Summer Session Ends                                                                                                                                                              |
| August 1 | Th | Grade Rosters/Rollbooks are Due                                                                                                                                                  |

#### Academic Calendar 2024 Fall Semester

| August     | 19    | M     | Day and Evening Instruction Begins                                                                                                                                               |
|------------|-------|-------|----------------------------------------------------------------------------------------------------------------------------------------------------------------------------------|
| August     | 24    | S     | Saturday Instruction Begins                                                                                                                                                      |
| August     | 25    | Su    | Last Day to Add without Permission Number or Add Card                                                                                                                            |
| _          |       |       | •                                                                                                                                                                                |
| August     | 30    | F     | Last Day to Add Regular Session Classes in person with a                                                                                                                         |
|            |       |       | Permission Number on Add Card                                                                                                                                                    |
| September  | 2     | M     | Last Day to Drop Regular Session Classes and Receive A Refund Note: Short-term and open-entry classes must be dropped within 10% of the first class meeting to receive a refund. |
| September  | 2     | M     | Last Day to Drop Regular Session Classes Without a "W" Appearing on Transcripts                                                                                                  |
| September  | 2     | M     | Last Day to Add Regular Session Classes online with an                                                                                                                           |
|            |       |       | Instructor issued Permission Number                                                                                                                                              |
| September  | 2     | M     | Labor Day – Holiday Observance                                                                                                                                                   |
| September  | 2     | M     | Census Roster Due                                                                                                                                                                |
| October    | 16    | W     | Professional Day – No Classes                                                                                                                                                    |
| October    | 18    | F     | Last Day to File Petitions for AA or AS Degree/Certificate                                                                                                                       |
| October    | 31    | Th    | Sixty Percent Census Due for Noncredit Online Classes                                                                                                                            |
| November   | 11    | M     | Veteran's Day – Holiday Observance                                                                                                                                               |
| November   | · 22  | F     | Last Day to Withdraw from Regular Session Classes and Receive a "W". All outstanding fees are due even if classes are dropped on this day.                                       |
| November   | 22    | F     | Attendance Verification Day – Instructors Verify Enrollment                                                                                                                      |
| Nov 28 – I | Dec 1 | Th-Su | Thanksgiving – Holiday Observance                                                                                                                                                |
| December   | 7     | S     | Last Day to File for PASS/NO PASS Grading Option for Regular Session Classes                                                                                                     |
| December   | 8-14  | Su-S  | Final Examinations                                                                                                                                                               |
| December   | 14    | S     | Saturday Instruction Ends                                                                                                                                                        |
| December   | 14    | S     | Fall Semester Ends                                                                                                                                                               |
| December   | 21    | S     | Fall Grades Due                                                                                                                                                                  |
|            |       |       |                                                                                                                                                                                  |