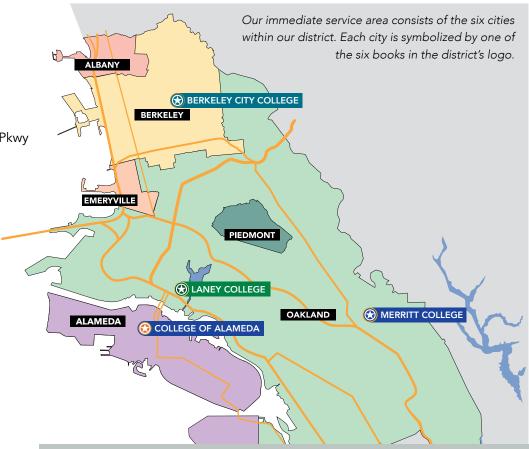

## **District Map**

#### **Campus Locations**

#### **BERKELEY CITY COLLEGE**

2050 Center St Berkeley, CA 94704

#### **COLLEGE OF ALAMEDA**

555 Ralph Appezzato Memorial Pkwy Alameda, CA 94501

#### LANEY COLLEGE

900 Fallon Street Oakland, CA 94607

#### **MERRITT COLLEGE**

12500 Campus Dr, Oakland, CA 94619

#### **DISTRICT OFFICE**

333 East 8th Street Oakland CA 94606