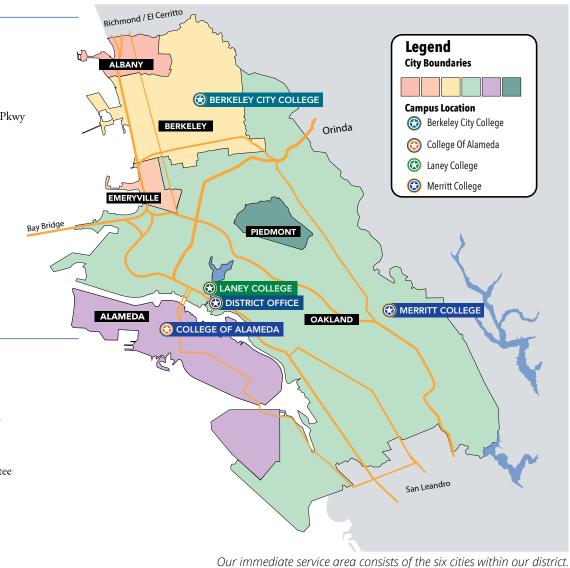

# **District Map**

## **Campus Locations**

#### **BERKELEY CITY COLLEGE** 2050 Center St Berkeley, CA 94704

**COLLEGE OF ALAMEDA** 555 Ralph Appezzato Memorial Pkwy Alameda, CA 94501

**LANEY COLLEGE** 900 Fallon Street Oakland, CA 94607

MERRITT COLLEGE 12500 Campus Dr, Oakland, CA 94619

#### DISTRICT OFFICE

333 East 8th Street Oakland CA 94606

Each city is symbolized by one of the six books in the district's logo.

Peralta Community College District

The Peralta Community College District, founded in 1964, includes Berkeley City College, College of Alameda, Laney College, and Merritt College. Serving about 30,000 students annually in northern Alameda County, these colleges offer a multicultural learning environment with twoyear degrees, certificates, and university transfer programs. The district's mission focuses on social and economic transformation through quality education, equity, social justice, environmental sustainability, and partnerships.