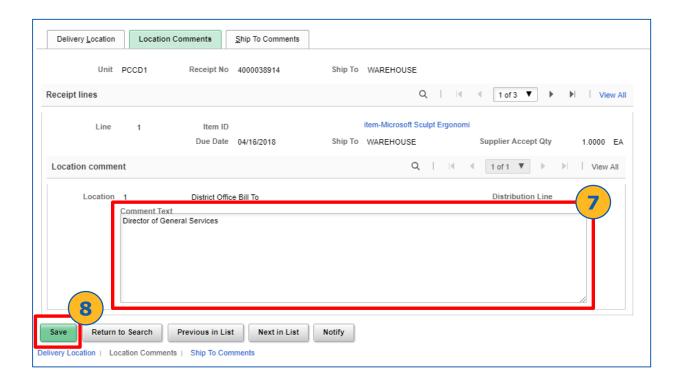

#### Maintain Delivery Information (cont'd)

- 5. Delivery information is displayed, including the **Date**, **Delivered To**, **Requester**, and **Address** information
- 6. Click > Location Comments

## Maintain Delivery Information (cont'd)

- 7. Review > **Comment Text** for additional information
- 8. Click > **Save** to close