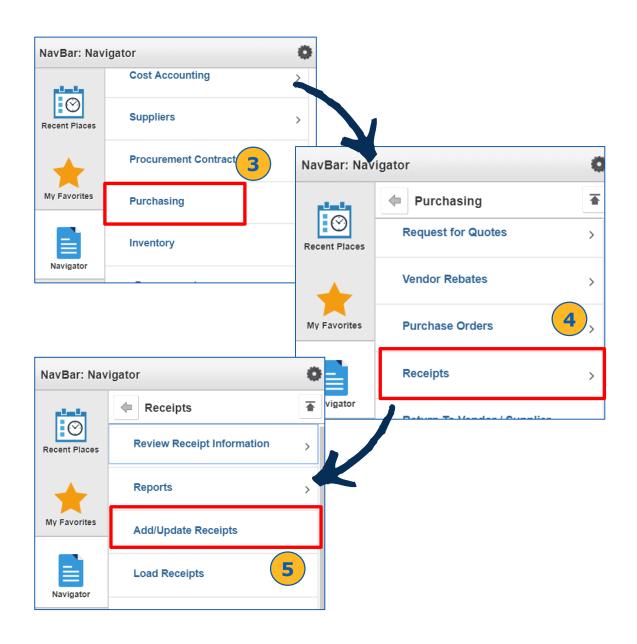

#### All Warehouse

- 1. Click > NavBar icon
- 2. Click > Navigator

- 3. Click > Purchasing
- 4. Click > Receipts
- 5. Click > Add/Update Receipts