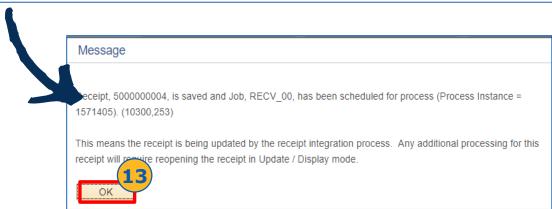

- 12. If this is an asset-based purchase order, click > Pending under AM Status
- 13. Complete > Asset Details
- 14. Click > + to add additional assets received
- 15. Click > **OK**

- 16. Click > Save
- 17. Click > OK

Once the **Receipt Number** has been assigned, no edits can be made to the receipt until the integration process has been completed.