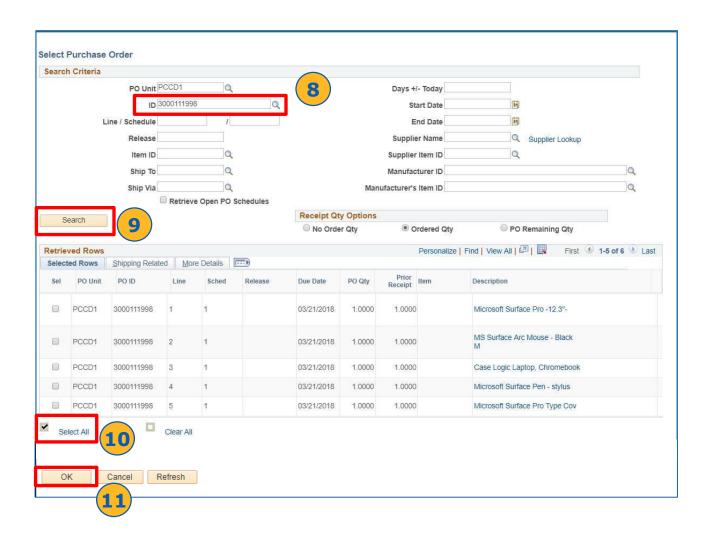

#### Create Purchase Order Receipt (cont'd)

- 6. Click > Add a New Value
- **7.** Click > **Add**

Do not edit the Business Unit and Receipt Number fields! The ID "NEXT" indicates a new receipt.

- 8. Enter > Purchase Order ID
- 9. Click > Search
- 10. Click > Select All to select all Purchase Order Lines
- **11.** Click > **OK**