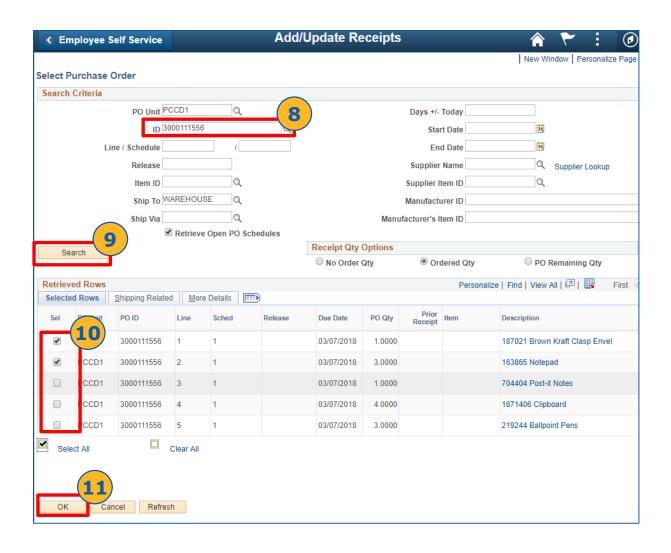

#### Create Purchase Order Receipt (cont'd)

- 6. Click > Add a New Value
- **7.** Click > **Add**

Do not edit the Business Unit and Receipt Number fields! The ID "NEXT" indicates a new receipt.

- 8. Enter > Purchase Order ID
- 9. Click > Search
- 10. Click > Select All to select all Purchase Order Lines
- **11.** Click > **OK**