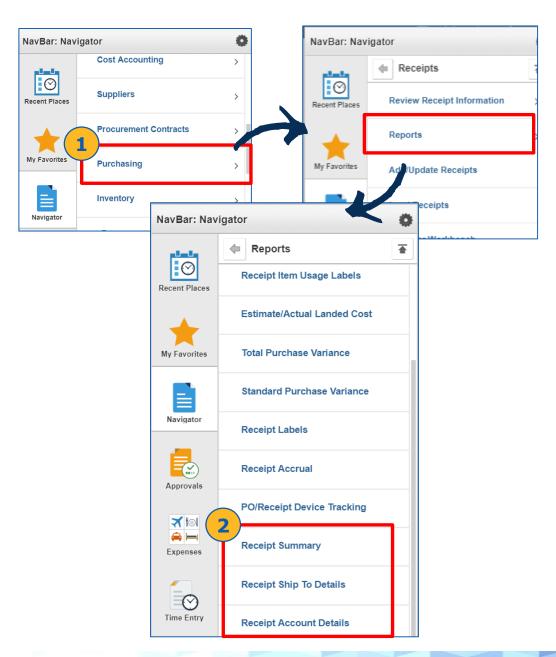

### Navigation (cont'd)

- 2. Click > Purchasing > Receipts > Reports
- 3. Select > Receipt Summary, Receipt Ship To Details, or Receiver Account Details

#### Navigation (cont'd)

- 4. Enter > Run Control ID (or set up a new Run Control ID under Add a New Value to specify criteria\*)
- 5. Click > Search
- 6. The report that you selected will generate according to the saved search criteria associated with your Run Control ID.