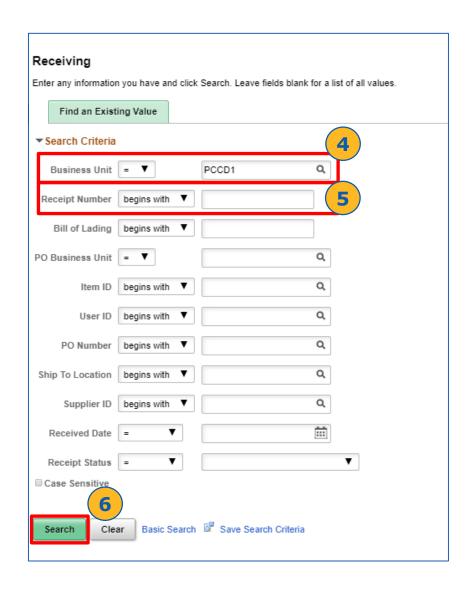

#### Review Receipt Information (cont'd)

- 4. Select > Business Unit: PCCD1
- 5. Enter > Receipt Number
- 6. Click > Search