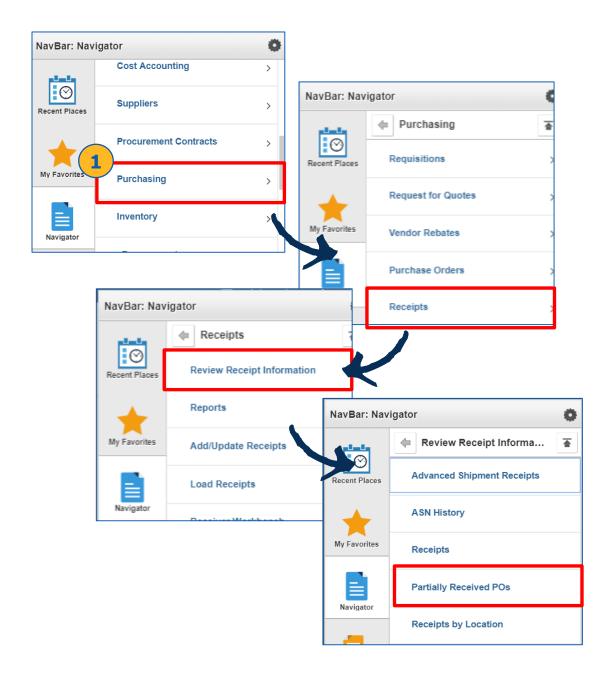

#### Inquiry for Partial Receipts

1. Click > Purchasing > Receipts > Review Receipt Information > Partially Received POs