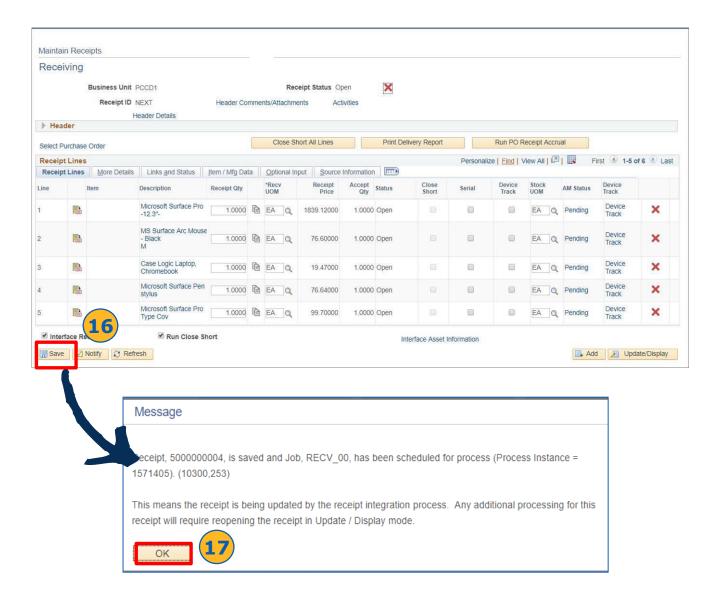

- 12. If this is an asset-based purchase order, click > Pending under AM Status
- 13. Complete > Asset Details
- 14. Click > + to add additional assets received
- 15. Click > **OK**

- 16. Click > Save
- 17. Click > OK

Once the **Receipt Number** has been assigned, no edits can be made to the receipt until the integration process has been completed.