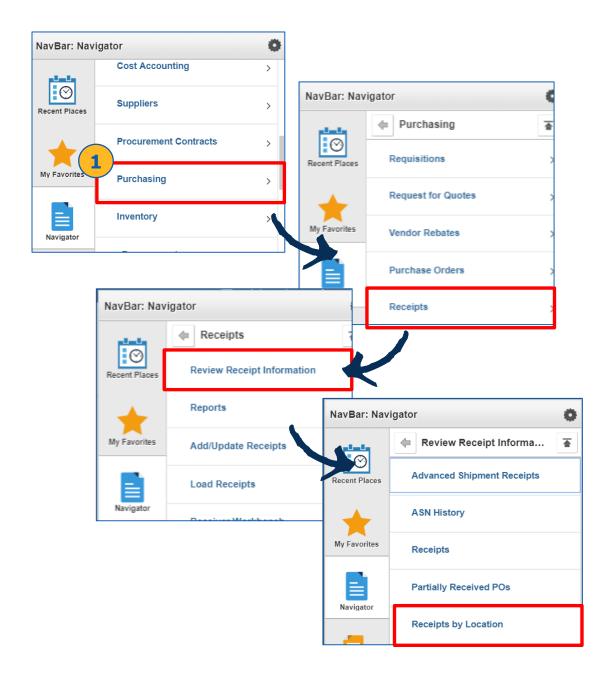

## Inquiry for Receipts by Location

1. Click > Purchasing > Receipts > Review Receipt Information > Receipts by Location

## Inquiry for Receipts by Location (cont'd)

2. Enter > Selection Criteria

Partially Received POs

Receipt Inquiry Selection Criteria

3. Click > **OK** 