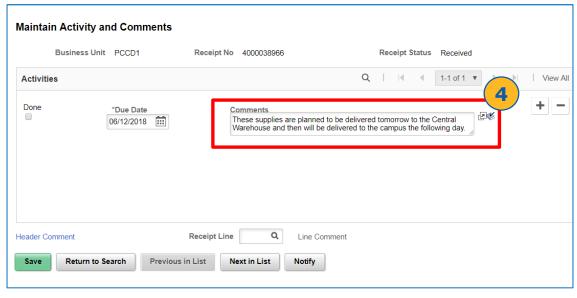

## Maintain Activity and Comments (cont'd)

- 2. Enter > Business Unit: PCCD1, and Receipt Number
- 3. Click > Search
- 4. Review > Comments