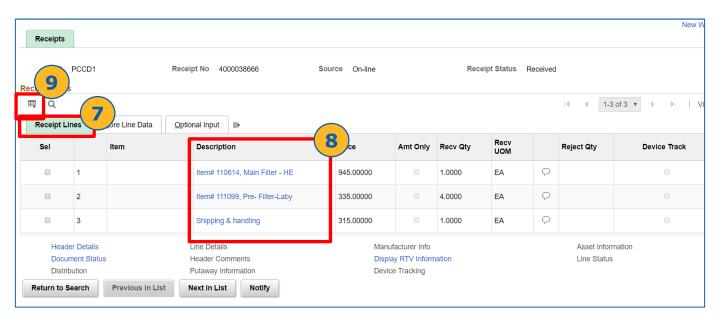

### Review Receipt Information (cont'd)

- 7. Review > Receipt Lines tab
- 8. Click > **Description** hyperlinks for more details
- 9. Click > Grid Action Menu icon to download to Excel and print (optional)