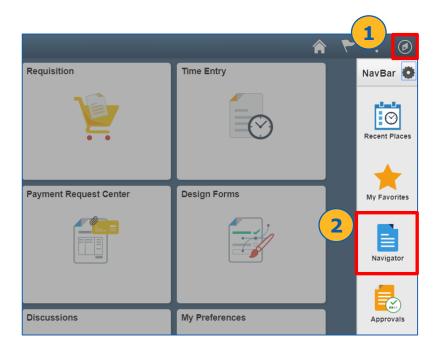

#### All Warehouse

- 1. Click > NavBar icon
- 2. Click > Navigator

- 3. Click > Purchasing
- 4. Click > Receipts
- 5. Click > Add/Update Receipts