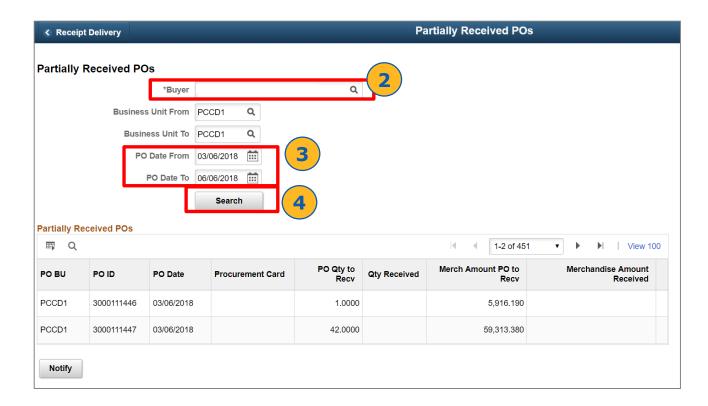

## Inquiry for Partial Receipts (cont'd)

- 2. Enter > **Buyer**
- 3. Complete > PO Date From and PO Date To
- 4. Click > Search