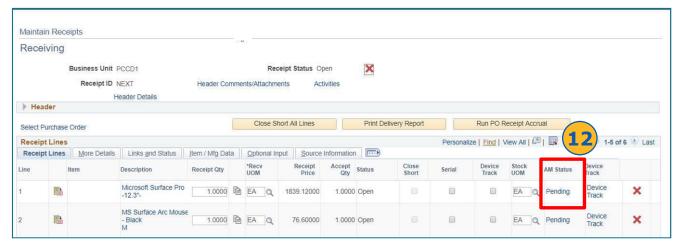

- 12. If this is an asset-based purchase order, click > Pending under AM Status
- 13. Complete > Asset Details
- 14. Click > + to add additional assets received
- 15. Click > **OK**

- 16. Click > Save
- 17. Click > OK