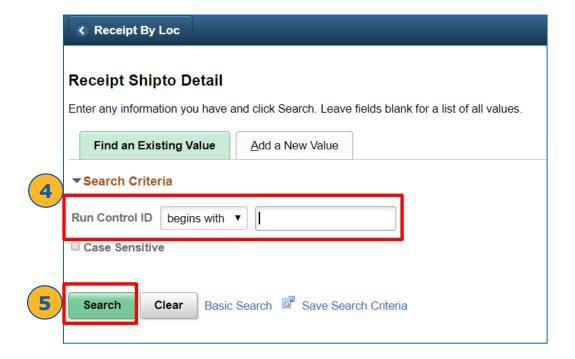

#### Navigation (cont'd)

- 4. Enter > Run Control ID (or set up a new Run Control ID under Add a New Value to specify criteria\*)
- 5. Click > Search
- 6. The report that you selected will generate according to the saved search criteria associated with your Run Control ID.

Every user can enter their own **Run Control ID** under the **Add a New Value** tab to save search criteria for future searches. Once you create an ID, it will be available under the **Find an Existing Value** tab for future transactions.