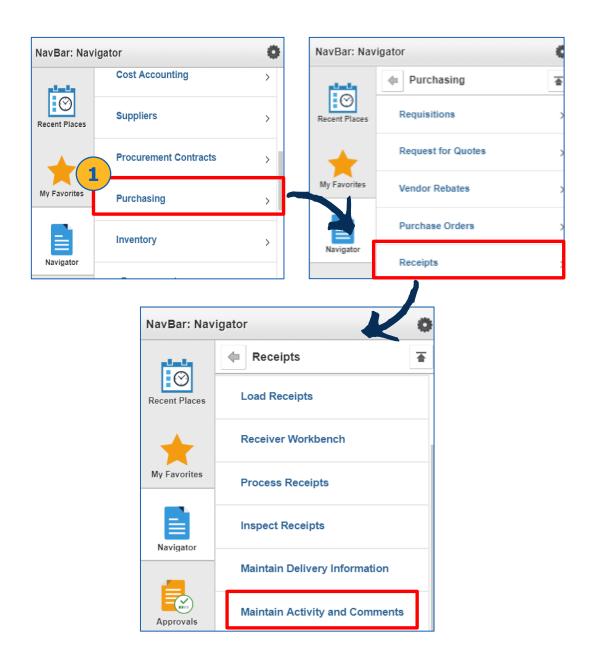

### Maintain Delivery Information

1. Click > Purchasing > Receipts > Maintain Delivery Information

#### Maintain Activity and Comments

1. Click > Purchasing > Receipts > Maintain Activity and Comments