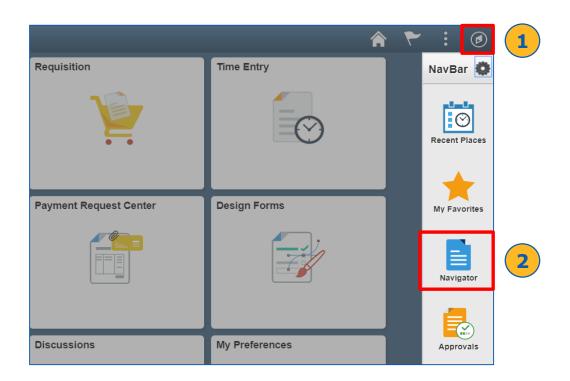

#### **All Warehouse Staff**

- 1. Click > NavBar icon
- 2. Click > Navigator

### Navigation (cont'd)

- 2. Click > Purchasing > Receipts > Reports
- 3. Select > Receipt Summary, Receipt Ship To Details, or Receiver Account Details