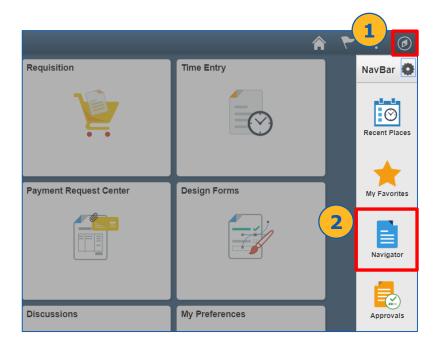

#### All Warehouse

- 1. Click > NavBar icon
- 2. Click > Navigator

- 3. Click > Purchasing
- 4. Click > Receipts
- 5. Click > Add/Update Receipts

#### **All Warehouse Staff**

- 1. Click > NavBar icon
- 2. Click > Navigator