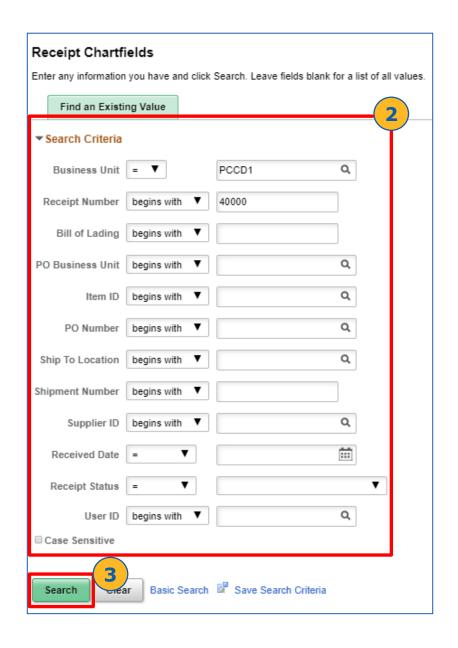

#### Maintain ChartFields

- 2. Enter > **Search Criteria** to narrow search results
- 3. Click > **Search** and select desired receipt from the results