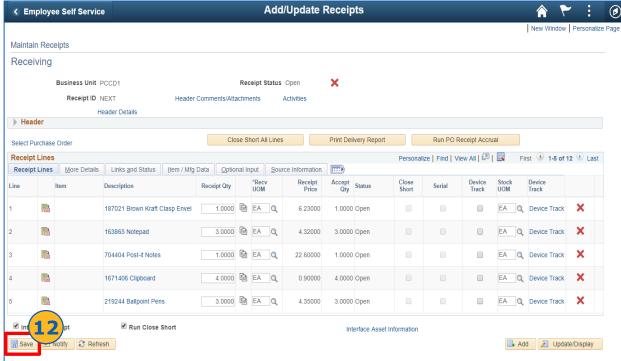

- 12. If this is an asset-based purchase order, click > Pending under AM Status
- 13. Complete > Asset Details
- 14. Click > + to add additional assets received
- 15. Click > **OK**

- 16. Click > Save
- 17. Click > OK

Once the **Receipt Number** has been assigned, no edits can be made to the receipt until the integration process has been completed.