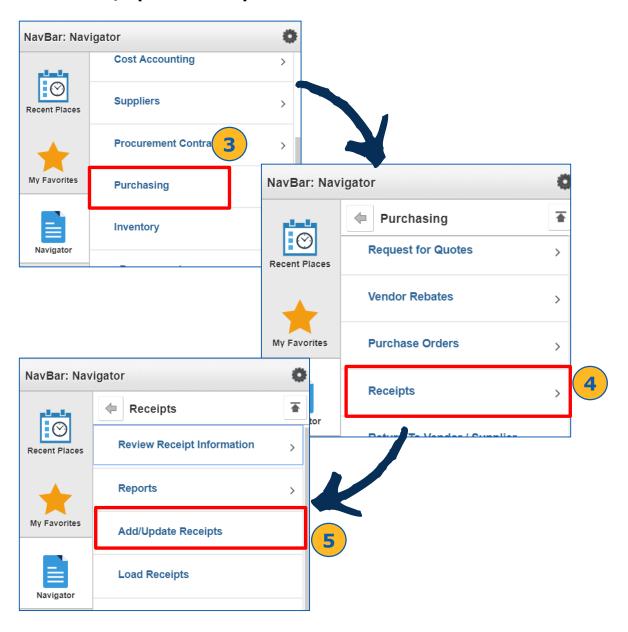

#### All Warehouse

- 1. Click > NavBar icon
- 2. Click > Navigator

- 3. Click > Purchasing
- 4. Click > Receipts
- 5. Click > Add/Update Receipts

#### Create Purchase Order Receipt (cont'd)

- 6. Click > Add a New Value
- **7.** Click > **Add**

Do not edit the Business Unit and Receipt Number fields! The ID "NEXT" indicates a new receipt.

- 8. Enter > Purchase Order ID
- 9. Click > Search
- 10. Click > Select All to select all Purchase Order Lines
- **11.** Click > **OK**