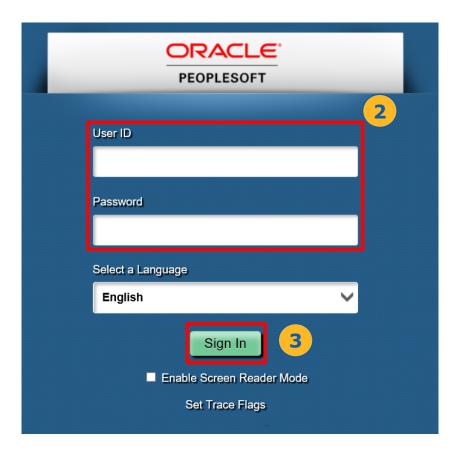

#### Sign in

#### **All ONEPeralta Users**

- 1. Enter into your browser > one.peralta.edu
- 2. Enter > Peralta email User ID and Password
- 3. Click > **Sign In**

Due to periodic system improvements and your evolving role within the system, the screenshots in this training may be different from what you will see when you log in to ONEPeralta.