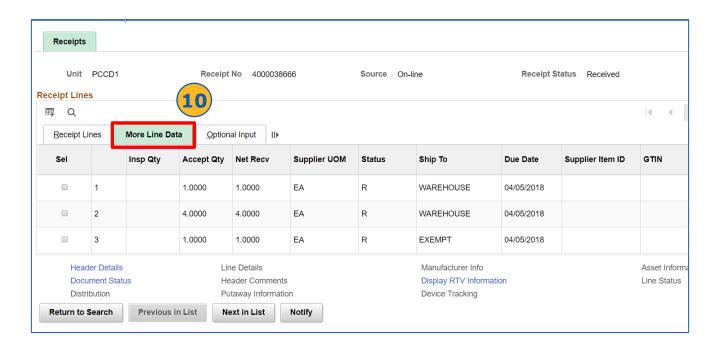

#### Review Receipt Information (cont'd)

- 10. Click > More Line Data tab to review the detailed receipt information
- 11. Click > **Optional Input** tab to view the User ID and RTV information