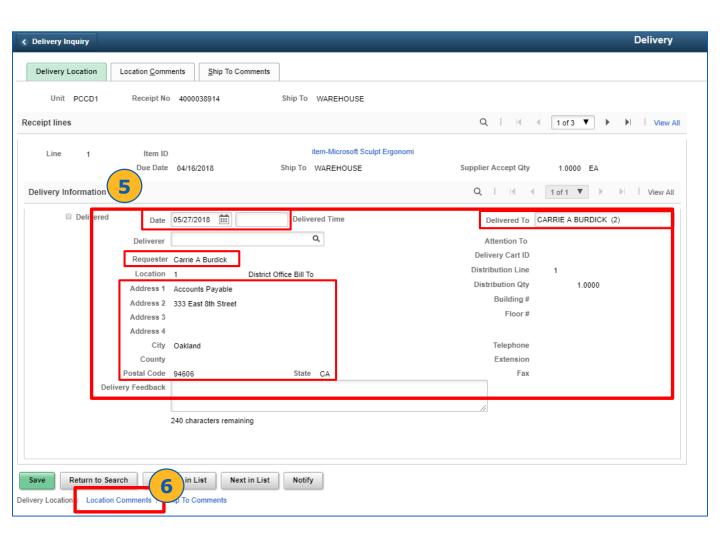

#### Maintain Delivery Information (cont'd)

- 5. Delivery information is displayed, including the **Date**, **Delivered To**, **Requester**, and **Address** information
- 6. Click > Location Comments

## Maintain Delivery Information (cont'd)

- 7. Review > **Comment Text** for additional information
- 8. Click > **Save** to close