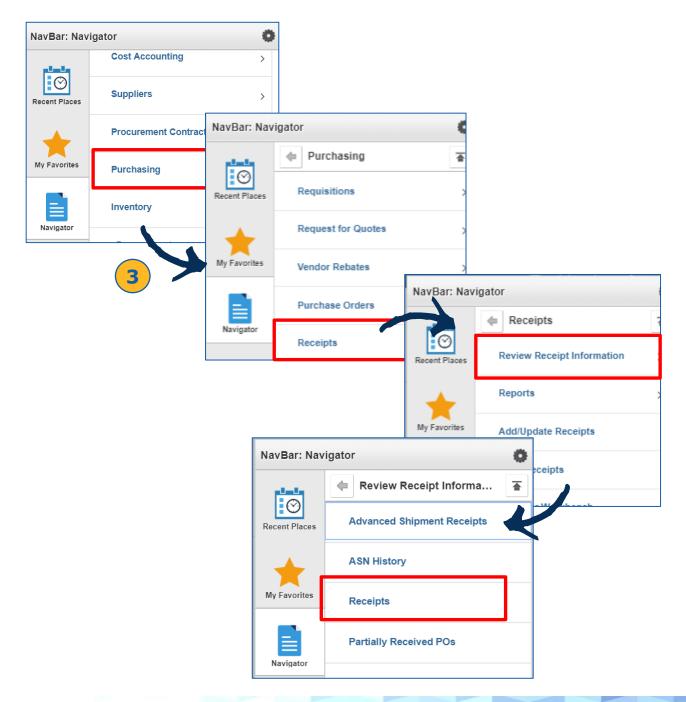

## Review Receipt Information (cont'd)

3. Click > Purchasing > Receipts > Review Receipt Information > Receipts