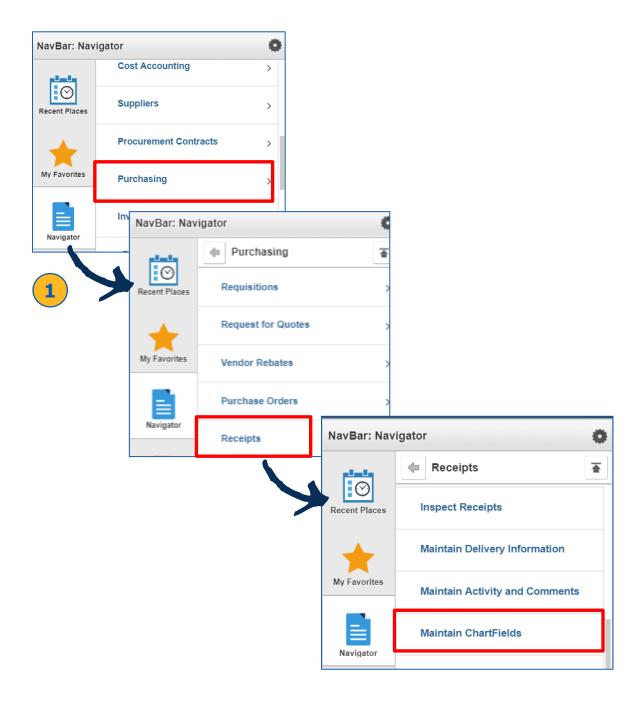

#### Maintain ChartFields

#### 1. Click > Purchasing > Receipts > Maintain ChartFields