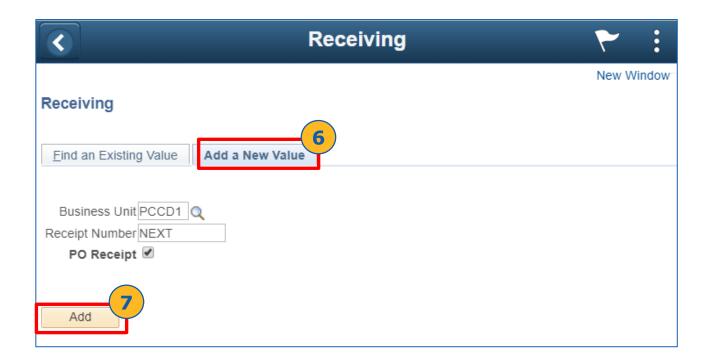

#### Create Purchase Order Receipt (cont'd)

- 6. Click > Add a New Value
- **7.** Click > **Add**

Do not edit the Business Unit and Receipt Number fields! The ID "NEXT" indicates a new receipt.

- 8. Enter > Purchase Order ID
- 9. Click > Search
- 10. Click > Select All to select all Purchase Order Lines
- **11.** Click > **OK**