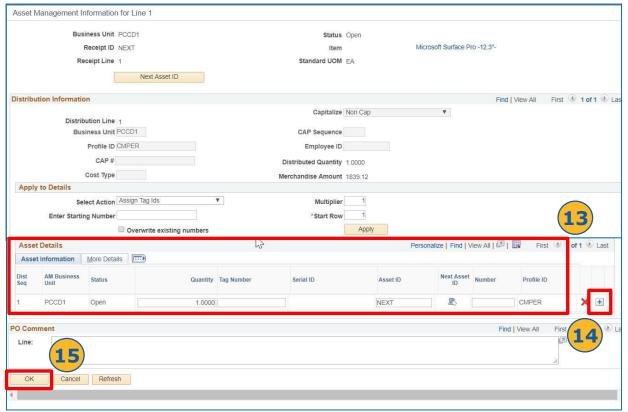

- 12. If this is an asset-based purchase order, click > Pending under AM Status
- 13. Complete > Asset Details
- 14. Click > + to add additional assets received
- 15. Click > **OK**

- 16. Click > Save
- 17. Click > OK