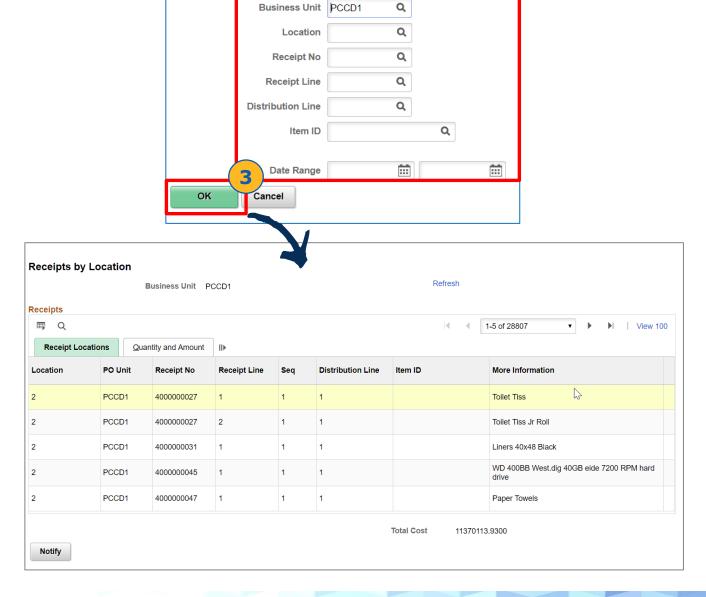

## Inquiry for Receipts by Location (cont'd)

2. Enter > Selection Criteria

Partially Received POs

Receipt Inquiry Selection Criteria

3. Click > **OK** 