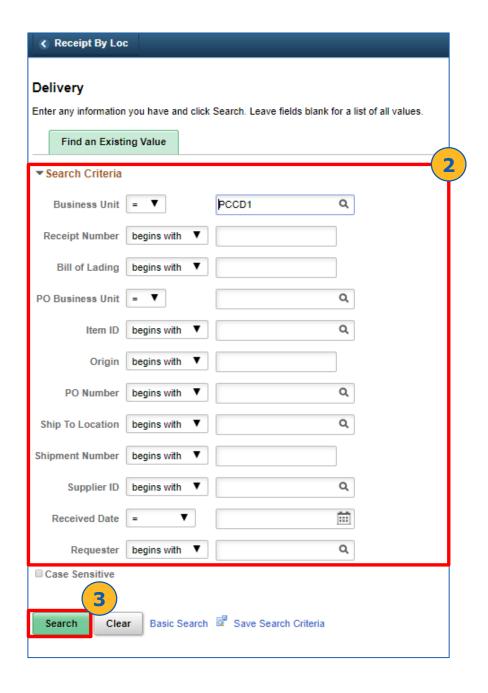

### Maintain Delivery Information

1. Click > Purchasing > Receipts > Maintain Delivery Information

#### Maintain Delivery Information (cont'd)

- 2. Enter > Search Criteria
- 3. Click > Search