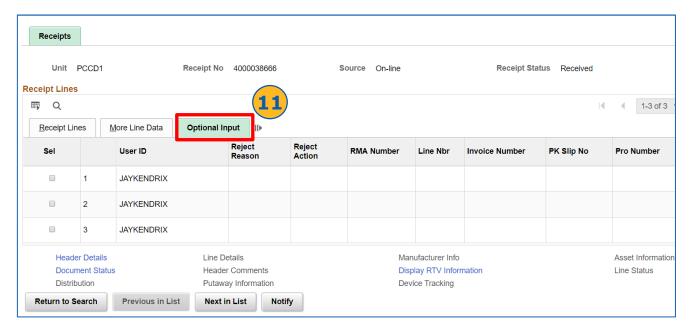

#### Review Receipt Information (cont'd)

- 10. Click > More Line Data tab to review the detailed receipt information
- 11. Click > **Optional Input** tab to view the User ID and RTV information