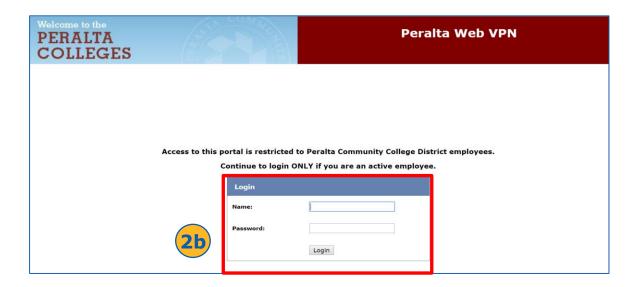

#### Turn on VPN

#### **All ONEPeralta Users**

- 2. Web / Browser
  - a. Enter into your browser > <a href="https://access.peralta.edu/">https://access.peralta.edu/</a>
  - b. Enter > Peralta email Username and Password