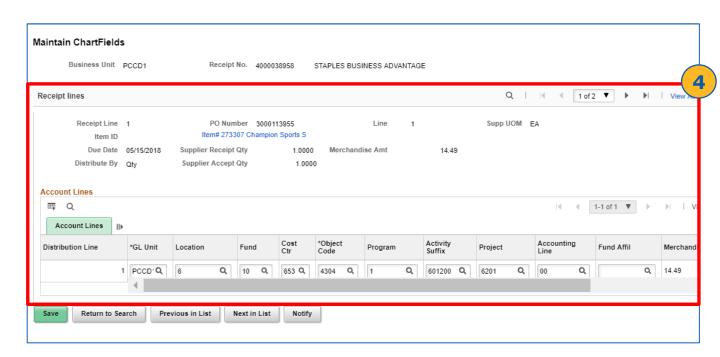

#### Maintain ChartFields

#### 1. Click > Purchasing > Receipts > Maintain ChartFields

#### Maintain ChartFields

- 2. Enter > **Search Criteria** to narrow search results
- 3. Click > **Search** and select desired receipt from the results

## Maintain ChartFields (cont'd)

4. Review > ChartField information