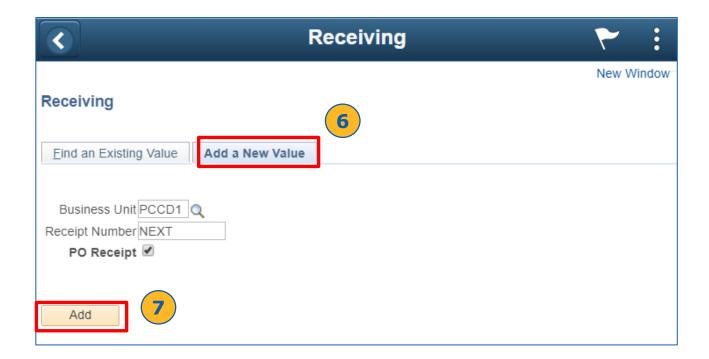

#### Create Purchase Order Receipt (cont'd)

- 6. Click > Add a New Value
- **7.** Click > **Add**

Do not edit the Business Unit and Receipt Number fields! The ID "NEXT" indicates a new receipt.

- 8. Enter > Purchase Order ID
- 9. Click > Search
- 10. Click > Select All to select all Purchase Order Lines
- **11.** Click > **OK**