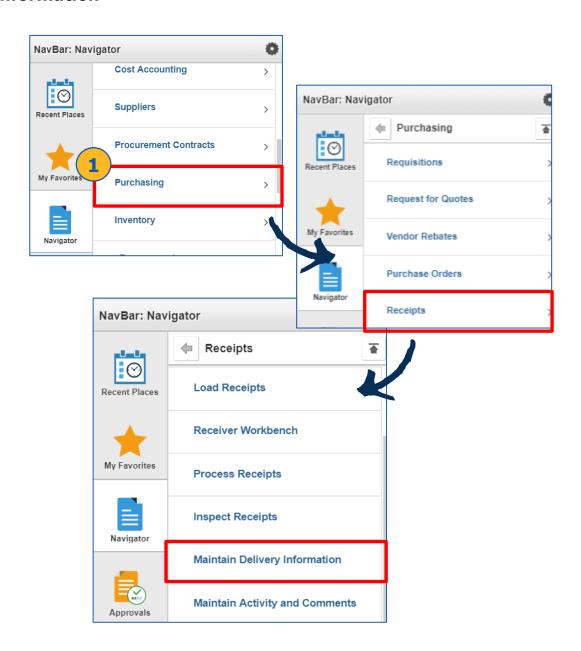

#### Maintain ChartFields

#### 1. Click > Purchasing > Receipts > Maintain ChartFields

### Maintain Delivery Information

1. Click > Purchasing > Receipts > Maintain Delivery Information