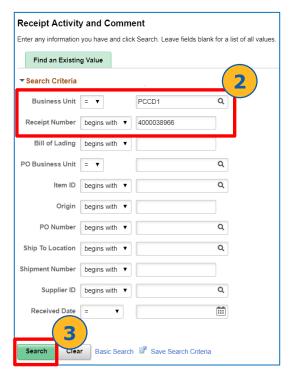

## Maintain Activity and Comments (cont'd)

- 2. Enter > Business Unit: PCCD1, and Receipt Number
- 3. Click > Search
- 4. Review > Comments