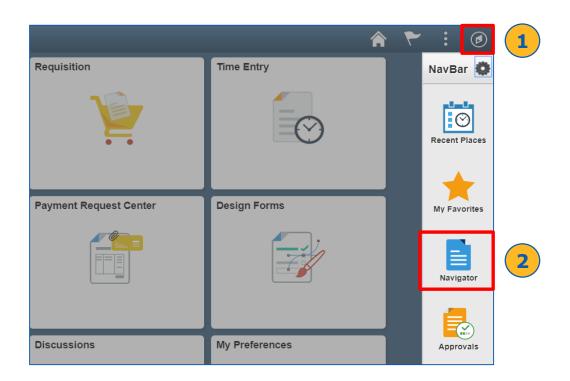

#### Review Receipt Information

In the upgraded ONEPeralta system, you are able to run inquiries to view receipt information, and maintain this information if edits are required.

#### **All Warehouse Staff**

- 1. Click > NavBar icon
- 2. Click > Navigator