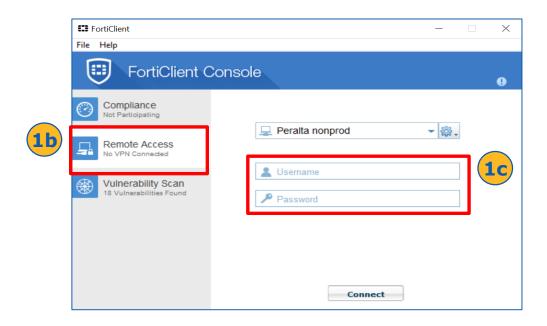

#### Turn on VPN

#### **All ONEPeralta Users**

If you are having trouble logging into to ONEPeralta, you may need to connect to Peralta's **Virtual Private Network** (VPN) before you are able to log in to ONEPeralta. Follow the steps below to connect to VPN, then try logging in again.

Turn on VPN using one of two methods:

- 1. Desktop (recommended method)
  - a. Open > FortiClient
  - b. Select > **Remote Access**
  - c. Enter > Peralta email **Username** and **Password**