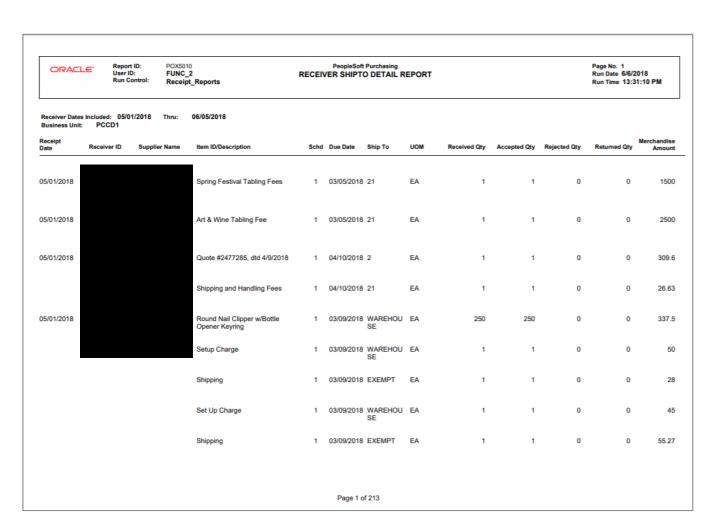

|         |              |                |
|               | Received                         | Partially                                            |               | 1         | 1         | 1         | WAREH<br>OUSE | Round Nail<br>Clipper w/Bottl<br>Opener Keyrin |                 | 4302            | 642                                                     |         | 250          | 337.5          |
|               |                                  |                                                      |               |           |           |           |               |                                                |                 |                 |                                                         |         |              |                |





## Receiver Ship To Detail







## Receiver Summary

| Report ID: POX5001 User ID: FUNC_2 Run Control: Receipt_Reports                     |             |            |             |               | Soft Purchasing<br>SUMMARY REPORT | Page No. 1<br>Run Date 6/6/2018<br>Run Time 13:28:07 PM |                |            |       |          |  |
|-------------------------------------------------------------------------------------|-------------|------------|-------------|---------------|-----------------------------------|---------------------------------------------------------|----------------|------------|-------|----------|--|
| Receiver Dates Included: 05/01/2018 Thru: 06/05/2018 Business Unit: PCCD1 Hold Hold |             |            |             |               |                                   |