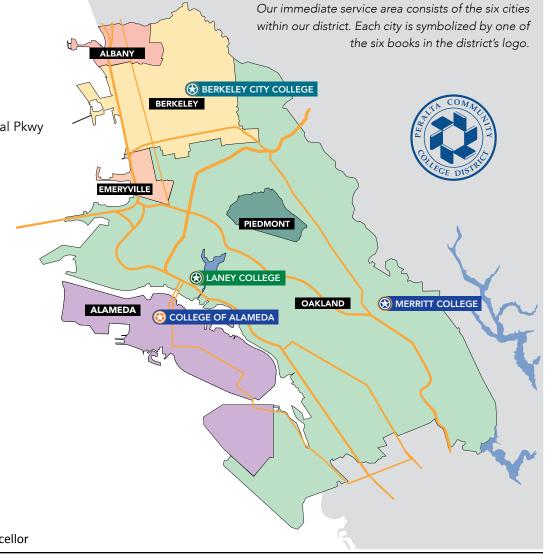

# **District Map**

# **Campus Locations**

# **BERKELEY CITY COLLEGE**

2050 Center St Berkeley, CA 94704

# **COLLEGE OF ALAMEDA**

555 Ralph Appezzato Memorial Pkwy Alameda, CA 94501

# **LANEY COLLEGE**

900 Fallon Street Oakland, CA 94607

# **MERRITT COLLEGE**

12500 Campus Dr, Oakland, CA 94619

# **DISTRICT OFFICE**

333 East 8th Street Oakland CA 94606