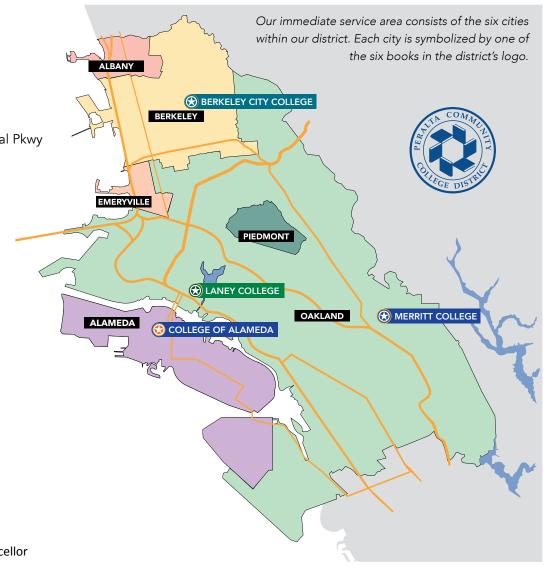

# **District Map**

# **Campus Locations**

# **BERKELEY CITY COLLEGE**

2050 Center St Berkeley, CA 94704

#### **COLLEGE OF ALAMEDA**

555 Ralph Appezzato Memorial Pkwy Alameda, CA 94501

#### **LANEY COLLEGE**

900 Fallon Street Oakland, CA 94607

#### **MERRITT COLLEGE**

12500 Campus Dr, Oakland, CA 94619

#### **DISTRICT OFFICE**

333 East 8th Street Oakland CA 94606