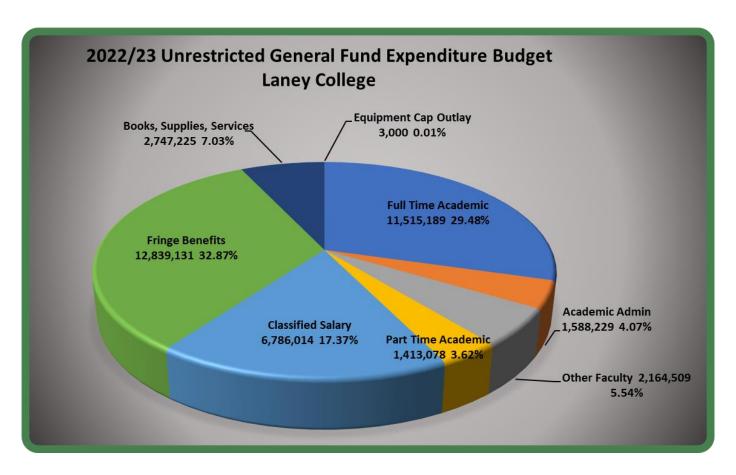

| Table 21 – Unrestricted General Fund Summary (Fund 01)              |     |
|---------------------------------------------------------------------|-----|
| Laney College (Location 5)                                          |     |
| Graph 13 – Laney College (Summary)                                  | 64  |
| Graph 14 – Laney College (Detail)                                   | 64  |
| Table 22 – Unrestricted General Fund Detail (Fund 01)               |     |
| Laney College (Location 5)                                          | 65  |
| Table 23 – Unrestricted General Fund Summary (Fund 01)              |     |
| Merritt College (Location 6)                                        | 68  |
| Graph 15 – Merritt College (Summary)                                | 69  |
| Graph 16 – Merritt College (Detail)                                 | 69  |
| Table 24 – Unrestricted General Fund Detail (Fund 01)               |     |
| Merritt College (Location 6)                                        | 70  |
| Table 25 – Unrestricted General Fund Summary (Fund 01)              |     |
| Berkeley City College (Location 8)                                  | 73  |
| Graph 17 – Berkeley City College (Summary)                          | 74  |
| Graph 18 – Berkeley City College (Detail)                           |     |
| Table 26 – Unrestricted General Fund Detail (Fund 01)               |     |
| Berkeley City College (Location 8)                                  | 75  |
| Table 27 – Unrestricted General Fund FTE (Fund 01)                  |     |
| Table 28 – Restricted General Fund Summary (Fund 11)                |     |
| Table 29 – Restricted General Fund Detail (Fund 11)                 |     |
| Table 30 – Restricted General Fund FTE (Fund 11)                    |     |
| Table 31 – Community Service (Fee Based) Fund Summary (Fund 03)     |     |
| Table 32 – Community Service (Fee Based) Fund Detail (Fund 03)      |     |
| Table 33 – Bookstore Commission Fee Fund Summary (Fund 07)          |     |
| Table 34 – Bookstore Commission Fee Fund Detail (Fund 07)           |     |
| Table 35 – Measure E – Parcel Tax Fund Summary (Fund 08)            |     |
| Table 36 – Measure E – Parcel Tax Fund Detail (Fund 08)             |     |
| Table 37 – Measure E - Parcel Tax Fund FTE (Fund 08)                |     |
| Table 38 – Facility Rental Fee Fund Summary (Fund 10)               |     |
| Table 39 – Facility Rental Fee Fund Detail (Fund 10)                |     |
| Table 40 – Facility Rental Fund FTE (Fund 10)                       |     |
| Table 41 – Measure B – Parcel Tax Fund Summary (Fund 12)            |     |
| Table 42 – Measure B – Parcel Tax Fund Detail (Fund 12)             |     |
| Table 43 – Measure B - Parcel Tax Fund FTE (Fund 12)                |     |
| Table 44 – Contract Education Fund Summary (Fund 30)                |     |
| Table 45 – Contract Education Fund Detail (Fund 30)                 |     |
| Table 46 – Measure G General Obligation Bond Fund Summary (Fund 43) |     |
| Table 47 – Measure G General Obligation Bond Fund Detail (Fund 43)  |     |
| Table 48 – Faculty Professional Development Summary (Fund 58)       |     |
| Table 49 – Faculty Professional Development Detail (Fund 58)        |     |
| Table 50 – Faculty Professional Development Summary (Fund 58)       |     |
| District Office – Central Services (Location 1)                     | 122 |
| Table 51 – Faculty Professional Development Detail (Fund 58)        |     |
| District Office – Central Services (Location 1)                     | 123 |
| Table 52 – Faculty Professional Development Summary (Fund 58)       | 120 |
| College of Alameda (Location 2)                                     | 124 |
| Table 53 – Faculty Professional Development Detail (Fund 58)        | 127 |
| College of Alameda (Location 2)                                     | 125 |
| Table 54 – Faculty Professional Development Summary (Fund 58)       | 120 |
| Laney College (Location 5)                                          | 106 |
| Table 55 – Faculty Professional Development Detail (Fund 58)        | 120 |
| Laney College (Location 5)                                          | 107 |
| Table 56 – Faculty Professional Development Summary (Fund 58)       | 121 |
| Merritt College (Location 6)                                        | 100 |
| Morrit Oolloge (Location o)                                         | 120 |