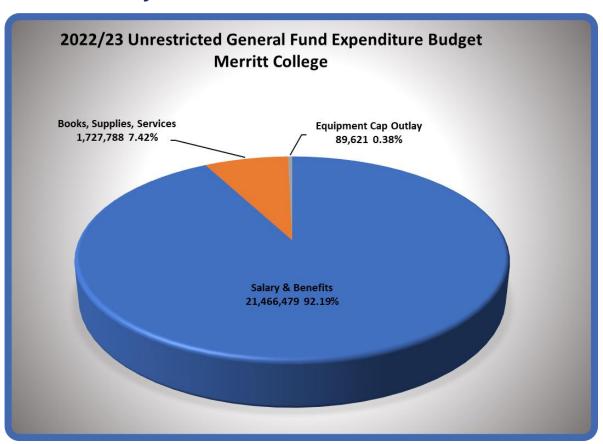

| Table 21 – Unrestricted General Fund Summary (Fund 01)              |     |
|---------------------------------------------------------------------|-----|
| Laney College (Location 5)                                          |     |
| Graph 13 – Laney College (Summary)                                  | 64  |
| Graph 14 – Laney College (Detail)                                   | 64  |
| Table 22 – Unrestricted General Fund Detail (Fund 01)               |     |
| Laney College (Location 5)                                          | 65  |
| Table 23 – Unrestricted General Fund Summary (Fund 01)              |     |
| Merritt College (Location 6)                                        | 68  |
| Graph 15 – Merritt College (Summary)                                | 69  |
| Graph 16 – Merritt College (Detail)                                 | 69  |
| Table 24 – Unrestricted General Fund Detail (Fund 01)               |     |
| Merritt College (Location 6)                                        | 70  |
| Table 25 – Unrestricted General Fund Summary (Fund 01)              |     |
| Berkeley City College (Location 8)                                  | 73  |
| Graph 17 – Berkeley City College (Summary)                          | 74  |
| Graph 18 – Berkeley City College (Detail)                           |     |
| Table 26 – Unrestricted General Fund Detail (Fund 01)               |     |
| Berkeley City College (Location 8)                                  | 75  |
| Table 27 – Unrestricted General Fund FTE (Fund 01)                  |     |
| Table 28 – Restricted General Fund Summary (Fund 11)                |     |
| Table 29 – Restricted General Fund Detail (Fund 11)                 |     |
| Table 30 – Restricted General Fund FTE (Fund 11)                    |     |
| Table 31 – Community Service (Fee Based) Fund Summary (Fund 03)     |     |
| Table 32 – Community Service (Fee Based) Fund Detail (Fund 03)      |     |
| Table 33 – Bookstore Commission Fee Fund Summary (Fund 07)          |     |
| Table 34 – Bookstore Commission Fee Fund Detail (Fund 07)           |     |
| Table 35 – Measure E – Parcel Tax Fund Summary (Fund 08)            |     |
| Table 36 – Measure E – Parcel Tax Fund Detail (Fund 08)             |     |
| Table 37 – Measure E - Parcel Tax Fund FTE (Fund 08)                |     |
| Table 38 – Facility Rental Fee Fund Summary (Fund 10)               |     |
| Table 39 – Facility Rental Fee Fund Detail (Fund 10)                |     |
| Table 40 – Facility Rental Fund FTE (Fund 10)                       |     |
| Table 41 – Measure B – Parcel Tax Fund Summary (Fund 12)            |     |
| Table 42 – Measure B – Parcel Tax Fund Detail (Fund 12)             |     |
| Table 43 – Measure B - Parcel Tax Fund FTE (Fund 12)                |     |
| Table 44 – Contract Education Fund Summary (Fund 30)                |     |
| Table 45 – Contract Education Fund Detail (Fund 30)                 |     |
| Table 46 – Measure G General Obligation Bond Fund Summary (Fund 43) |     |
| Table 47 – Measure G General Obligation Bond Fund Detail (Fund 43)  |     |
| Table 48 – Faculty Professional Development Summary (Fund 58)       |     |
| Table 49 – Faculty Professional Development Detail (Fund 58)        |     |
| Table 50 – Faculty Professional Development Summary (Fund 58)       |     |
| District Office – Central Services (Location 1)                     | 122 |
| Table 51 – Faculty Professional Development Detail (Fund 58)        |     |
| District Office – Central Services (Location 1)                     | 123 |
| Table 52 – Faculty Professional Development Summary (Fund 58)       | 120 |
| College of Alameda (Location 2)                                     | 124 |
| Table 53 – Faculty Professional Development Detail (Fund 58)        | 127 |
| College of Alameda (Location 2)                                     | 125 |
| Table 54 – Faculty Professional Development Summary (Fund 58)       | 120 |
| Laney College (Location 5)                                          | 106 |
| Table 55 – Faculty Professional Development Detail (Fund 58)        | 120 |
| Laney College (Location 5)                                          | 107 |
| Table 56 – Faculty Professional Development Summary (Fund 58)       | 121 |
| Merritt College (Location 6)                                        | 100 |
| Morrit Oolloge (Location o)                                         | 120 |