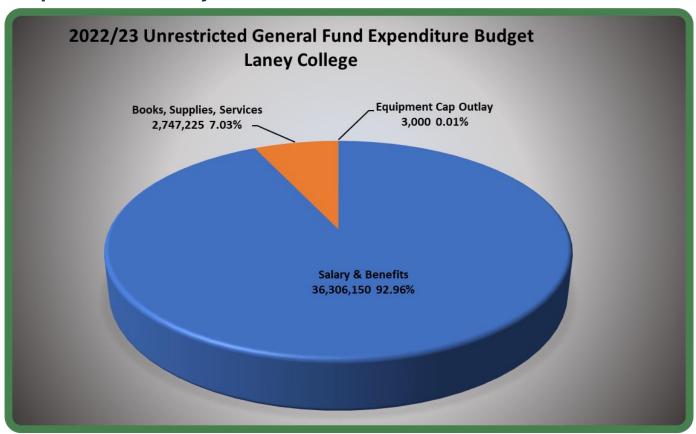

| Table 21 – Unrestricted General Fund Summary (Fund 01)              |     |
|---------------------------------------------------------------------|-----|
| Laney College (Location 5)                                          |     |
| Graph 13 – Laney College (Summary)                                  | 64  |
| Graph 14 – Laney College (Detail)                                   | 64  |
| Table 22 – Unrestricted General Fund Detail (Fund 01)               |     |
| Laney College (Location 5)                                          | 65  |
| Table 23 – Unrestricted General Fund Summary (Fund 01)              |     |
| Merritt College (Location 6)                                        | 68  |
| Graph 15 – Merritt College (Summary)                                | 69  |
| Graph 16 – Merritt College (Detail)                                 | 69  |
| Table 24 – Unrestricted General Fund Detail (Fund 01)               |     |
| Merritt College (Location 6)                                        | 70  |
| Table 25 – Unrestricted General Fund Summary (Fund 01)              |     |
| Berkeley City College (Location 8)                                  | 73  |
| Graph 17 – Berkeley City College (Summary)                          | 74  |
| Graph 18 – Berkeley City College (Detail)                           |     |
| Table 26 – Unrestricted General Fund Detail (Fund 01)               |     |
| Berkeley City College (Location 8)                                  | 75  |
| Table 27 – Unrestricted General Fund FTE (Fund 01)                  |     |
| Table 28 – Restricted General Fund Summary (Fund 11)                |     |
| Table 29 – Restricted General Fund Detail (Fund 11)                 |     |
| Table 30 – Restricted General Fund FTE (Fund 11)                    |     |
| Table 31 – Community Service (Fee Based) Fund Summary (Fund 03)     |     |
| Table 32 – Community Service (Fee Based) Fund Detail (Fund 03)      |     |
| Table 33 – Bookstore Commission Fee Fund Summary (Fund 07)          |     |
| Table 34 – Bookstore Commission Fee Fund Detail (Fund 07)           |     |
| Table 35 – Measure E – Parcel Tax Fund Summary (Fund 08)            |     |
| Table 36 – Measure E – Parcel Tax Fund Detail (Fund 08)             |     |
| Table 37 – Measure E - Parcel Tax Fund FTE (Fund 08)                |     |
| Table 38 – Facility Rental Fee Fund Summary (Fund 10)               |     |
| Table 39 – Facility Rental Fee Fund Detail (Fund 10)                |     |
| Table 40 – Facility Rental Fund FTE (Fund 10)                       |     |
| Table 41 – Measure B – Parcel Tax Fund Summary (Fund 12)            |     |
| Table 42 – Measure B – Parcel Tax Fund Detail (Fund 12)             |     |
| Table 43 – Measure B - Parcel Tax Fund FTE (Fund 12)                |     |
| Table 44 – Contract Education Fund Summary (Fund 30)                |     |
| Table 45 – Contract Education Fund Detail (Fund 30)                 |     |
| Table 46 – Measure G General Obligation Bond Fund Summary (Fund 43) |     |
| Table 47 – Measure G General Obligation Bond Fund Detail (Fund 43)  |     |
| Table 48 – Faculty Professional Development Summary (Fund 58)       |     |
| Table 49 – Faculty Professional Development Detail (Fund 58)        |     |
| Table 50 – Faculty Professional Development Summary (Fund 58)       |     |
| District Office – Central Services (Location 1)                     | 122 |
| Table 51 – Faculty Professional Development Detail (Fund 58)        |     |
| District Office – Central Services (Location 1)                     | 123 |
| Table 52 – Faculty Professional Development Summary (Fund 58)       | 120 |
| College of Alameda (Location 2)                                     | 124 |
| Table 53 – Faculty Professional Development Detail (Fund 58)        | 127 |
| College of Alameda (Location 2)                                     | 125 |
| Table 54 – Faculty Professional Development Summary (Fund 58)       | 120 |
| Laney College (Location 5)                                          | 106 |
| Table 55 – Faculty Professional Development Detail (Fund 58)        | 120 |
| Laney College (Location 5)                                          | 107 |
| Table 56 – Faculty Professional Development Summary (Fund 58)       | 121 |
| Merritt College (Location 6)                                        | 100 |
| Morrit Oolloge (Location o)                                         | 120 |