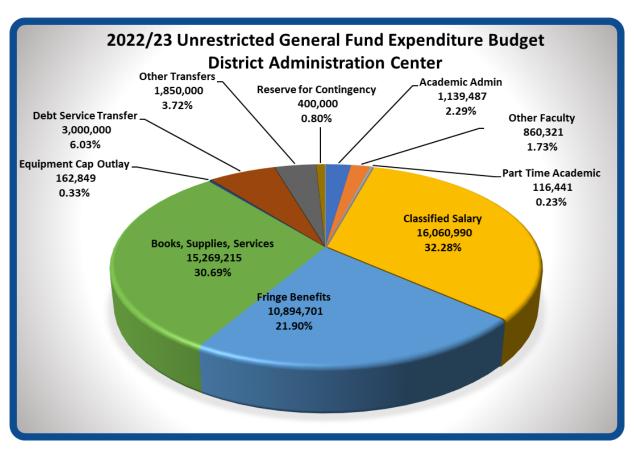

# **Table of Contents**

| Board of Trustees & Administrators                         |    |
|------------------------------------------------------------|----|
| Board of Trustees / District Areas                         |    |
| Executive Leadership Team                                  | 9  |
| Budget Development Calendar Fiscal Year 2022/23            | 10 |
| Chancellor's Adopted Budget Address                        | 12 |
| About the District                                         |    |
| Graph 1 – Student Ethnicity Distribution                   | 14 |
| Graph 2 – Student Age Distribution                         | 15 |
| Graph 3 – Student Gender Distribution                      | 15 |
| Assessed Value of the District                             | 16 |
| Our Missions                                               |    |
| Office of Finance and Administration Executive Message     |    |
| Principles of Sound Fiscal Management                      |    |
| Description of Funds                                       |    |
| Table 1 – SCFF Calculations                                | 25 |
| Table 2 – Fund 43                                          | 28 |
| Table 3 – Fund 63                                          |    |
| Table 4 – OPEB Reserve Fund 69                             |    |
| 2022/23 Adopted Budget Assumptions                         |    |
| Budget Allocation Model (BAM)                              | 37 |
| Table 5 – BAM Allocation Summary                           |    |
| Table 6 – Budget Allocation Model                          | 38 |
| Table 7 – Three Year FTE Rolling Averages                  | 39 |
| Table 8 – Revenue Allocation                               | 39 |
| Table 9 – District Office Service Centers Budgets          |    |
| Table 10 – Centralized Services Budgets                    | 40 |
| Table 11 – District-Wide Costs                             | 41 |
| Table 12 – Districtwide All Funds – Revenue                |    |
| Table 13 – Districtwide All Funds – Expenses               |    |
| Graph 4 – All Funds – Revenues                             | 43 |
| Graph 5 – All Funds – Expenditures                         |    |
| Table 14 – Five Year Projections                           |    |
| Graph 6 – Five Year Projections Ending Fund Balance        |    |
| Table 15 – Unrestricted General Fund Summary (Fund 01)     |    |
| Graph 7 – Unrestricted General Fund Expenditures (Summary) | 47 |
| Graph 8 – Unrestricted General Fund Expenditures (Detail)  |    |
| Table 16 – Unrestricted General Fund Detail (Fund 01)      | 48 |
| Table 17 – Unrestricted General Fund Summary (Fund 01)     |    |
| District Office – Central Services (Location 1)            |    |
| Graph 9 – District Administration Center (Summary)         |    |
| Graph 10 – District Administration Center (Detail)         | 54 |
| Table 18 – Unrestricted General Fund Detail (Fund 01)      |    |
| District Office – Central Services (Location 1)            | 55 |
| Table 19 – Unrestricted General Fund Summary (Fund 01)     |    |
| College Of Alameda (Location 2)                            | 58 |
| Graph 11 – College Of Alameda (Summary)                    |    |
| Graph 12 – College Of Alameda (Detail)                     | 59 |
| Table 20 – Unrestricted General Fund Detail (Fund 01)      |    |
| College Of Alameda (Location 2)                            | 60 |
|                                                            |    |