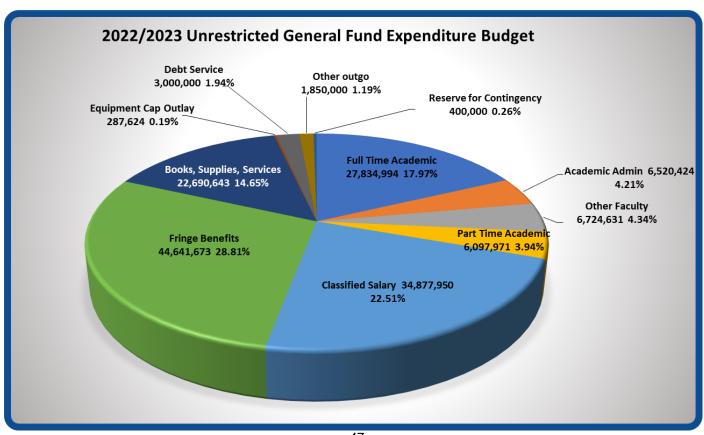

# **Table of Contents**

| Board of Trustees & Administrators                         |    |
|------------------------------------------------------------|----|
| Board of Trustees / District Areas                         |    |
| Executive Leadership Team                                  | 9  |
| Budget Development Calendar Fiscal Year 2022/23            | 10 |
| Chancellor's Adopted Budget Address                        | 12 |
| About the District                                         |    |
| Graph 1 – Student Ethnicity Distribution                   | 14 |
| Graph 2 – Student Age Distribution                         | 15 |
| Graph 3 – Student Gender Distribution                      | 15 |
| Assessed Value of the District                             | 16 |
| Our Missions                                               |    |
| Office of Finance and Administration Executive Message     |    |
| Principles of Sound Fiscal Management                      |    |
| Description of Funds                                       |    |
| Table 1 – SCFF Calculations                                | 25 |
| Table 2 – Fund 43                                          | 28 |
| Table 3 – Fund 63                                          |    |
| Table 4 – OPEB Reserve Fund 69                             |    |
| 2022/23 Adopted Budget Assumptions                         |    |
| Budget Allocation Model (BAM)                              | 37 |
| Table 5 – BAM Allocation Summary                           |    |
| Table 6 – Budget Allocation Model                          | 38 |
| Table 7 – Three Year FTE Rolling Averages                  | 39 |
| Table 8 – Revenue Allocation                               | 39 |
| Table 9 – District Office Service Centers Budgets          |    |
| Table 10 – Centralized Services Budgets                    | 40 |
| Table 11 – District-Wide Costs                             | 41 |
| Table 12 – Districtwide All Funds – Revenue                |    |
| Table 13 – Districtwide All Funds – Expenses               |    |
| Graph 4 – All Funds – Revenues                             | 43 |
| Graph 5 – All Funds – Expenditures                         |    |
| Table 14 – Five Year Projections                           |    |
| Graph 6 – Five Year Projections Ending Fund Balance        |    |
| Table 15 – Unrestricted General Fund Summary (Fund 01)     |    |
| Graph 7 – Unrestricted General Fund Expenditures (Summary) | 47 |
| Graph 8 – Unrestricted General Fund Expenditures (Detail)  |    |
| Table 16 – Unrestricted General Fund Detail (Fund 01)      | 48 |
| Table 17 – Unrestricted General Fund Summary (Fund 01)     |    |
| District Office – Central Services (Location 1)            |    |
| Graph 9 – District Administration Center (Summary)         |    |
| Graph 10 – District Administration Center (Detail)         | 54 |
| Table 18 – Unrestricted General Fund Detail (Fund 01)      |    |
| District Office – Central Services (Location 1)            | 55 |
| Table 19 – Unrestricted General Fund Summary (Fund 01)     |    |
| College Of Alameda (Location 2)                            | 58 |
| Graph 11 – College Of Alameda (Summary)                    |    |
| Graph 12 – College Of Alameda (Detail)                     | 59 |
| Table 20 – Unrestricted General Fund Detail (Fund 01)      |    |
| College Of Alameda (Location 2)                            | 60 |
|                                                            |    |