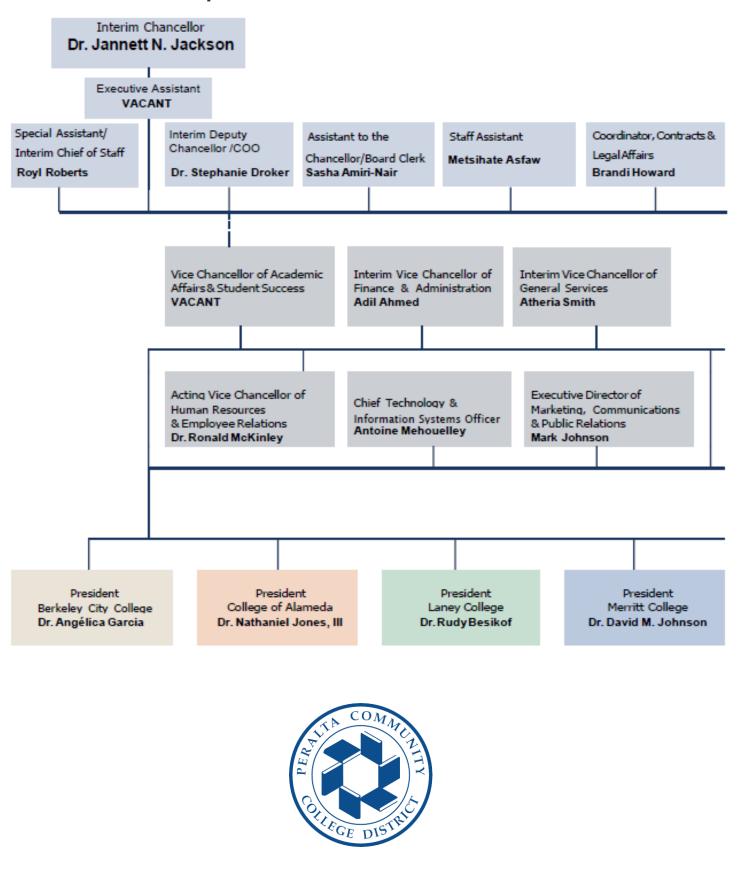

## **Board of Trustees & Administrators**

## **Board of Trustees**

| Cindi Napoli-Abella Reiss, Ph.D. | President       |
|----------------------------------|-----------------|
| Dyana Delfín Polk                | Vice President  |
| Nicky González Yuen, Ph.D., JD.  | Trustee         |
| Kevin Jenkins                    | Trustee         |
| Linda Handy                      | Trustee         |
| Julina Bonilla                   | Trustee         |
| Bill Withrow                     | Trustee         |
| Leesa Hogan                      | Student Trustee |
| Sarah Latino                     | Student Trustee |
| Jannett N. Jackson, Ph.D.        | Board Secretary |

### **District Office Administrators**

| Jannett N. Jackson, Ph.D | Interim Chancellor and Chief Executive Officer                    |
|--------------------------|-------------------------------------------------------------------|
| Stephanie Droker, Ph.D   | Interim Deputy Chancellor/Chief Operating Officer                 |
| (Vacant)                 |                                                                   |
| Adil Ahmed               | Interim Vice Chancellor of Finance and Administration             |
| Atheria Smith            | Interim Vice Chancellor of General Services                       |
| Ronald McKinley, Ph.D    | Acting Vice Chancellor of Human Resources & Employee Relations    |
| Royl L. Roberts JD, MBA  | Interim Chief of Staff                                            |
| Antoine Mehouelley       |                                                                   |
| Mark Johnson             | Executive Director of Marketing, Communication & Public Relations |

## **College Administrators**

| Maria Angelica Garcia, Ph.D.     | President, Berkeley City College |
|----------------------------------|----------------------------------|
| Nathaniel Jones, III, Ph.D., MBA | President, College of Alameda    |
| Rudy Besikof, Ph.D.              | President, Laney College         |
| David M. Johnson, Ph.D.          | President, Merritt College       |

## **Executive Leadership Team**