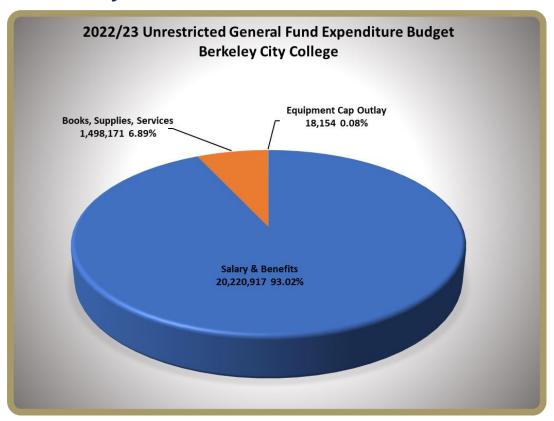

| Table 21 – Unrestricted General Fund Summary (Fund 01)              |     |
|---------------------------------------------------------------------|-----|
| Laney College (Location 5)                                          |     |
| Graph 13 – Laney College (Summary)                                  | 64  |
| Graph 14 – Laney College (Detail)                                   | 64  |
| Table 22 – Unrestricted General Fund Detail (Fund 01)               |     |
| Laney College (Location 5)                                          | 65  |
| Table 23 – Unrestricted General Fund Summary (Fund 01)              |     |
| Merritt College (Location 6)                                        | 68  |
| Graph 15 – Merritt College (Summary)                                | 69  |
| Graph 16 – Merritt College (Detail)                                 | 69  |
| Table 24 – Unrestricted General Fund Detail (Fund 01)               |     |
| Merritt College (Location 6)                                        | 70  |
| Table 25 – Unrestricted General Fund Summary (Fund 01)              |     |
| Berkeley City College (Location 8)                                  | 73  |
| Graph 17 – Berkeley City College (Summary)                          | 74  |
| Graph 18 – Berkeley City College (Detail)                           |     |
| Table 26 – Unrestricted General Fund Detail (Fund 01)               |     |
| Berkeley City College (Location 8)                                  | 75  |
| Table 27 – Unrestricted General Fund FTE (Fund 01)                  |     |
| Table 28 – Restricted General Fund Summary (Fund 11)                |     |
| Table 29 – Restricted General Fund Detail (Fund 11)                 |     |
| Table 30 – Restricted General Fund FTE (Fund 11)                    |     |
| Table 31 – Community Service (Fee Based) Fund Summary (Fund 03)     |     |
| Table 32 – Community Service (Fee Based) Fund Detail (Fund 03)      |     |
| Table 33 – Bookstore Commission Fee Fund Summary (Fund 07)          |     |
| Table 34 – Bookstore Commission Fee Fund Detail (Fund 07)           |     |
| Table 35 – Measure E – Parcel Tax Fund Summary (Fund 08)            |     |
| Table 36 – Measure E – Parcel Tax Fund Detail (Fund 08)             |     |
| Table 37 – Measure E - Parcel Tax Fund FTE (Fund 08)                |     |
| Table 38 – Facility Rental Fee Fund Summary (Fund 10)               |     |
| Table 39 – Facility Rental Fee Fund Detail (Fund 10)                |     |
| Table 40 – Facility Rental Fund FTE (Fund 10)                       |     |
| Table 41 – Measure B – Parcel Tax Fund Summary (Fund 12)            |     |
| Table 42 – Measure B – Parcel Tax Fund Detail (Fund 12)             |     |
| Table 43 – Measure B - Parcel Tax Fund FTE (Fund 12)                |     |
| Table 44 – Contract Education Fund Summary (Fund 30)                |     |
| Table 45 – Contract Education Fund Detail (Fund 30)                 |     |
| Table 46 – Measure G General Obligation Bond Fund Summary (Fund 43) |     |
| Table 47 – Measure G General Obligation Bond Fund Detail (Fund 43)  |     |
| Table 48 – Faculty Professional Development Summary (Fund 58)       |     |
| Table 49 – Faculty Professional Development Detail (Fund 58)        |     |
| Table 50 – Faculty Professional Development Summary (Fund 58)       |     |
| District Office – Central Services (Location 1)                     | 122 |
| Table 51 – Faculty Professional Development Detail (Fund 58)        |     |
| District Office – Central Services (Location 1)                     | 123 |
| Table 52 – Faculty Professional Development Summary (Fund 58)       | 120 |
| College of Alameda (Location 2)                                     | 124 |
| Table 53 – Faculty Professional Development Detail (Fund 58)        | 127 |
| College of Alameda (Location 2)                                     | 125 |
| Table 54 – Faculty Professional Development Summary (Fund 58)       | 120 |
| Laney College (Location 5)                                          | 106 |
| Table 55 – Faculty Professional Development Detail (Fund 58)        | 120 |
| Laney College (Location 5)                                          | 107 |
| Table 56 – Faculty Professional Development Summary (Fund 58)       | 121 |
| Merritt College (Location 6)                                        | 100 |
| Morrit Oolloge (Location o)                                         | 120 |