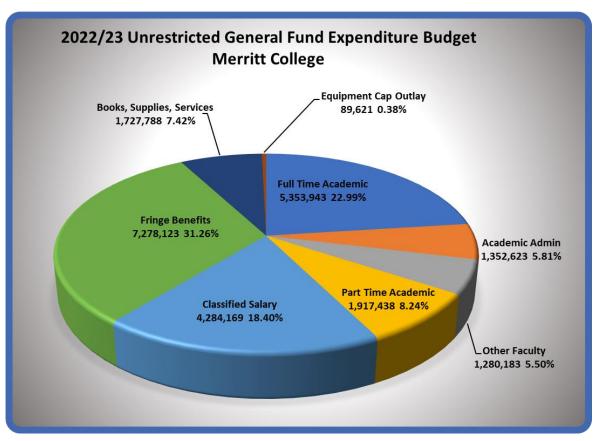

| Table 21 – Unrestricted General Fund Summary (Fund 01)              |     |
|---------------------------------------------------------------------|-----|
| Laney College (Location 5)                                          |     |
| Graph 13 – Laney College (Summary)                                  | 64  |
| Graph 14 – Laney College (Detail)                                   | 64  |
| Table 22 – Unrestricted General Fund Detail (Fund 01)               |     |
| Laney College (Location 5)                                          | 65  |
| Table 23 – Unrestricted General Fund Summary (Fund 01)              |     |
| Merritt College (Location 6)                                        | 68  |
| Graph 15 – Merritt College (Summary)                                | 69  |
| Graph 16 – Merritt College (Detail)                                 | 69  |
| Table 24 – Unrestricted General Fund Detail (Fund 01)               |     |
| Merritt College (Location 6)                                        | 70  |
| Table 25 – Unrestricted General Fund Summary (Fund 01)              |     |
| Berkeley City College (Location 8)                                  | 73  |
| Graph 17 – Berkeley City College (Summary)                          | 74  |
| Graph 18 – Berkeley City College (Detail)                           |     |
| Table 26 – Unrestricted General Fund Detail (Fund 01)               |     |
| Berkeley City College (Location 8)                                  | 75  |
| Table 27 – Unrestricted General Fund FTE (Fund 01)                  |     |
| Table 28 – Restricted General Fund Summary (Fund 11)                |     |
| Table 29 – Restricted General Fund Detail (Fund 11)                 |     |
| Table 30 – Restricted General Fund FTE (Fund 11)                    |     |
| Table 31 – Community Service (Fee Based) Fund Summary (Fund 03)     |     |
| Table 32 – Community Service (Fee Based) Fund Detail (Fund 03)      |     |
| Table 33 – Bookstore Commission Fee Fund Summary (Fund 07)          |     |
| Table 34 – Bookstore Commission Fee Fund Detail (Fund 07)           |     |
| Table 35 – Measure E – Parcel Tax Fund Summary (Fund 08)            |     |
| Table 36 – Measure E – Parcel Tax Fund Detail (Fund 08)             |     |
| Table 37 – Measure E - Parcel Tax Fund FTE (Fund 08)                |     |
| Table 38 – Facility Rental Fee Fund Summary (Fund 10)               |     |
| Table 39 – Facility Rental Fee Fund Detail (Fund 10)                |     |
| Table 40 – Facility Rental Fund FTE (Fund 10)                       |     |
| Table 41 – Measure B – Parcel Tax Fund Summary (Fund 12)            |     |
| Table 42 – Measure B – Parcel Tax Fund Detail (Fund 12)             |     |
| Table 43 – Measure B - Parcel Tax Fund FTE (Fund 12)                |     |
| Table 44 – Contract Education Fund Summary (Fund 30)                |     |
| Table 45 – Contract Education Fund Detail (Fund 30)                 |     |
| Table 46 – Measure G General Obligation Bond Fund Summary (Fund 43) |     |
| Table 47 – Measure G General Obligation Bond Fund Detail (Fund 43)  |     |
| Table 48 – Faculty Professional Development Summary (Fund 58)       |     |
| Table 49 – Faculty Professional Development Detail (Fund 58)        |     |
| Table 50 – Faculty Professional Development Summary (Fund 58)       |     |
| District Office – Central Services (Location 1)                     | 122 |
| Table 51 – Faculty Professional Development Detail (Fund 58)        |     |
| District Office – Central Services (Location 1)                     | 123 |
| Table 52 – Faculty Professional Development Summary (Fund 58)       | 120 |
| College of Alameda (Location 2)                                     | 124 |
| Table 53 – Faculty Professional Development Detail (Fund 58)        | 127 |
| College of Alameda (Location 2)                                     | 125 |
| Table 54 – Faculty Professional Development Summary (Fund 58)       | 120 |
| Laney College (Location 5)                                          | 106 |
| Table 55 – Faculty Professional Development Detail (Fund 58)        | 120 |
| Laney College (Location 5)                                          | 107 |
| Table 56 – Faculty Professional Development Summary (Fund 58)       | 121 |
| Merritt College (Location 6)                                        | 100 |
| Morrit Oolloge (Location o)                                         | 120 |