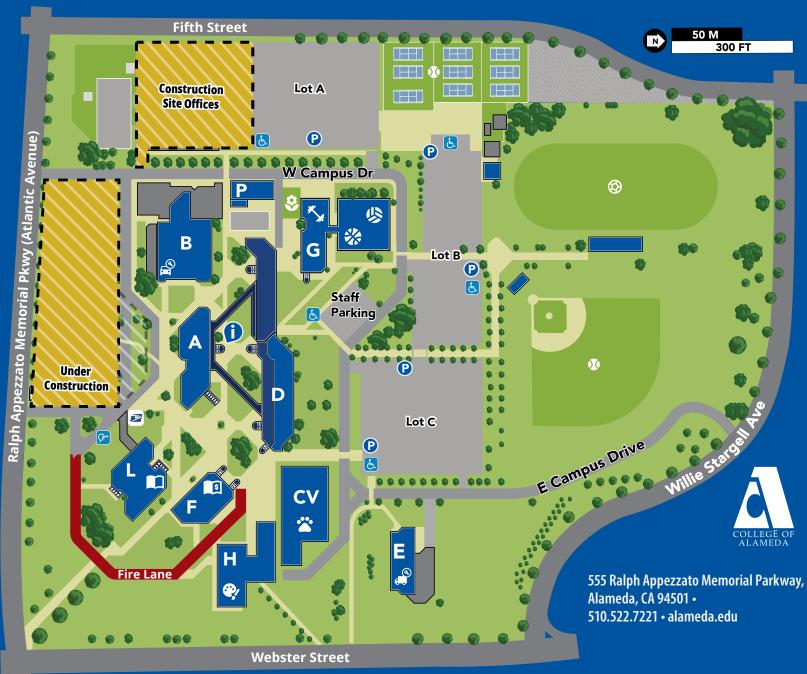

- A Lvl 1: Administration, Business Office, Cashier, Office of Instruction, President's Office, Student Services, Student, Payroll, Welcome Center Lvl 2: Dental Assisting
- **B** Auto Body, Automotive Technology
- **CV** Cougar Village, Mental Health Services, Security
- Lvl 1: FabLab, Student Accessibility Services (SAS), Anthropology
  - Lvl 2: Business Department, Entrepreneurship Center,
    Alameda Science & Technology Institute
- **E** Diesel Mechanics
- F Lvl 1: Bookstore Lvl 2: ASCOA, Student Activities & Campus Life, Lost & Found, Cafeteria

- G Lvl 1: Gym, Men's Locker Room, Music, Coaches, Dance Lvl 2: Woman's Locker Room, Athletics Director, Veteran's Center
- H Lvl 1: Café & Public Seating, General Classrooms
  - Lvl 2: Liberal Studies and Language Arts Division Offices, Career and Workforce Education and Division Offices, Faculty Offices, Art Classrooms/Labs, General Classrooms, Facilities Dept.
    - Lvl 3: Apparel Design and Merchandising, General Classrooms
- i Information Booth
- Lvl 1: Library
  Lvl 2: Assessment, Learning Services, Open Computer Lab, Tutoring
- P One-Stop Career Center