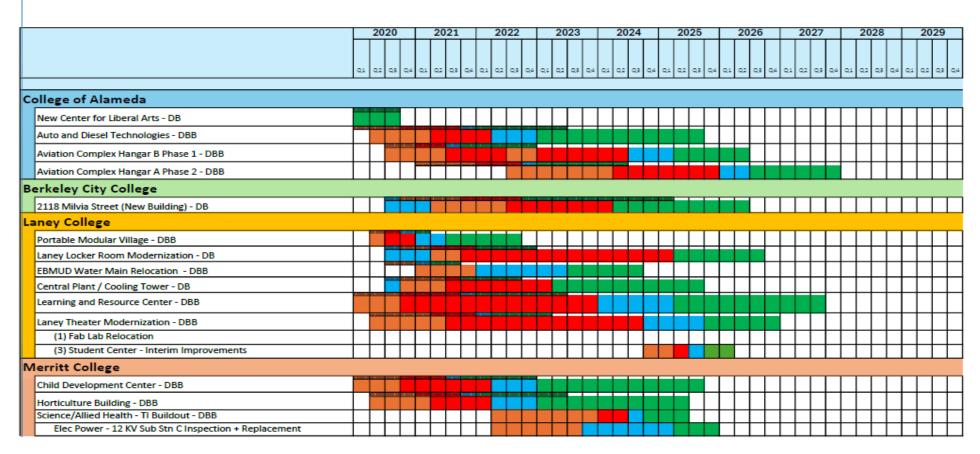

Contractor or Design Build Entity Procurement
Design
DSA Review
Construction

Status Date: December 31, 2024