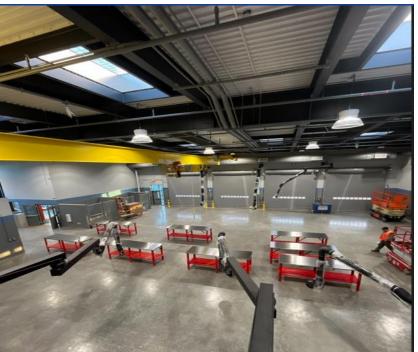

## **Spring 2025 Bond Project Update**

February 1, 2025





MERRITT
CHILDCARE
DEVELOPMENT
CENTER (CDC)









MERRITT HORTICULTURE CENTER (HORT)







BERKELEY CITY
COLLEGE
MILVIA STREET
(BCC WEST)













LANEY COLLEGE CENTRAL UTILITY PLANT (CUP)













LANEY COLLEGE FABLAB



# COLLEGE OF ALAMEDA TRANSPORTATION & TECHNOLOGY CENTER (NTTC)







#### **Bond Program Budget Snapshot**

as of 12/31/24



#### PERALTA COMMUNITY COLLEGE OVERVIEW DASHBOARD



| College               | Projected Budget | Total Commitments | Expended To Date      |
|-----------------------|------------------|-------------------|-----------------------|
| Berkeley City College | \$122,862,465    | \$94,329,733      | \$34,530,219          |
| College of Alameda    | \$219,514,982    | \$60,902,840      | \$53,227,541          |
| Laney College         | \$321,995,591    | \$76,706,795      | \$53,279,009          |
| Merritt College       | \$177,600,075    | \$79,423,337      | \$51,887,590          |
| Peralta District Wide | \$111,181,426    | \$46,328,073      | \$42,551,356          |
|                       | \$953,154,539    | \$357,690,777     |