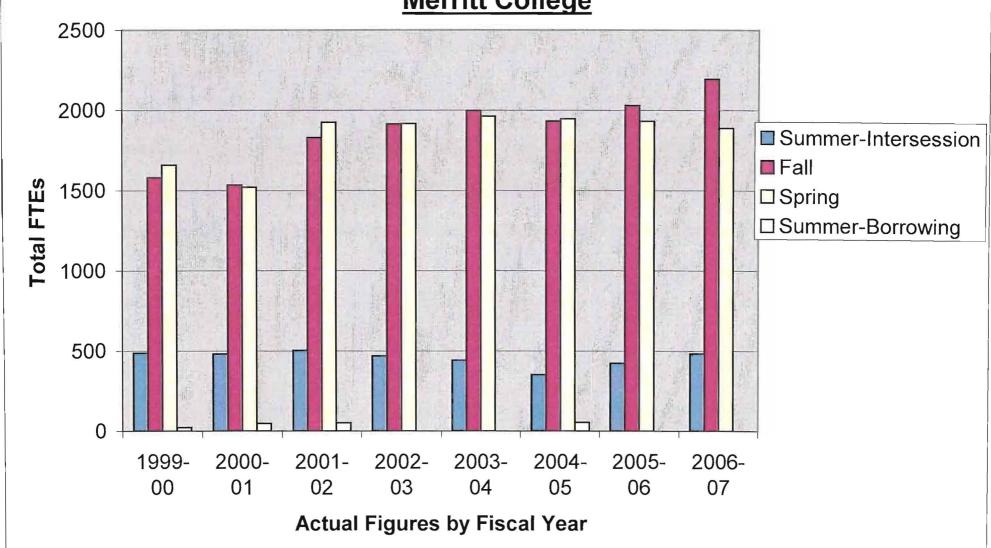

- The district enrollment grew to 18,479 FTES (without borrowing) from the prior year FTES of 17,886. With borrowing, the District reported 19,074 FTES.
- The District had 19,603 new students and 23,638 continuing students.
- We expended over \$16 million in financial aid. This was in addition to the more than \$676,000 the Peralta Colleges Foundation expended for scholarships, grants and book stipends.
- Vista College became Berkeley City College and moved into a state-of-the-art urban campus.
- Merritt College continued to expand the nursing program.
- We continued our partnership with the City of Oakland to provide police and fire department academies and helped to promote the police department recruitment efforts.
- The Chancellor directed the pass-through of a 4.53% COLA for 2007-2008 to staff and faculty payrolls.