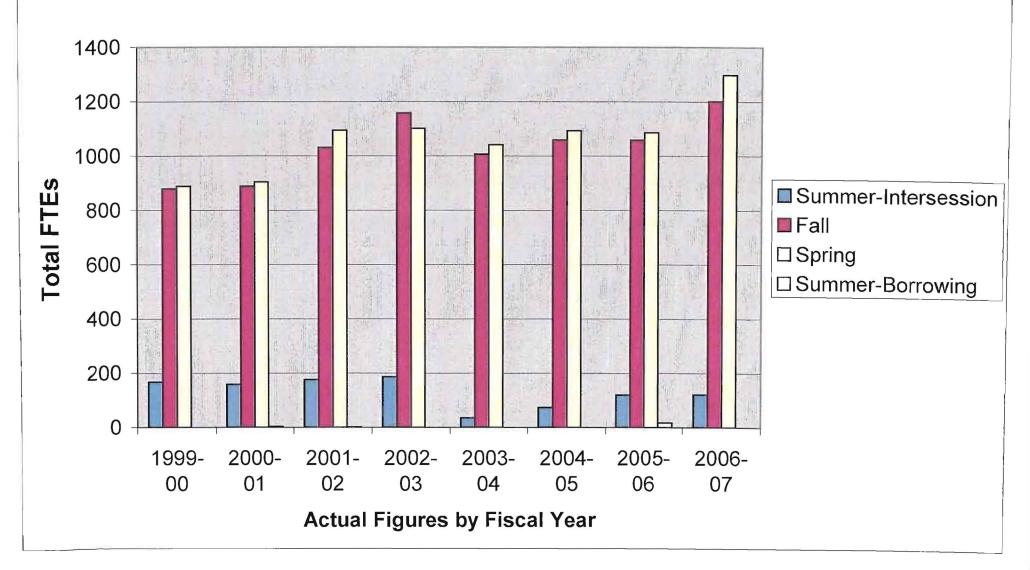

634   | Class./FTES \$655          |
| Ad./FTES \$228               | Ad./FTES \$155      | Ad./FTES \$188      | Ad./FTES \$320             |
| Benefits/FTES \$851          | Benefits/FTES \$719 | Benefits/FTES \$795 | Benefits/FTES \$822        |
|                              |                     |                     |                            |
| Red %/\$ equals highest cost |                     |                     |                            |

# Peralta Community College District State Residents Credit & Non-Credit FTEs Analysis <u>District-Wide Totals</u>



# Peralta Community College District State Residents Credit and Non-Credit FTEs Analays College of Alameda



# Peralta Community College District State Residents Credit & Non-Credit FTEs Analysis Berkeley City College



# Peralta Community College District State Residents Credit and Non-Credit FTEs Analysis <u>Laney College</u>







International Student Enrollment (F'96-S'07)







### Student Demographics - Spring 2007

| Total | Students | <b>Enrolled</b> | = | 26,021 |
|-------|----------|-----------------|---|--------|
|-------|----------|-----------------|---|--------|

| Enrollment Status |                 |       |  |  |  |  |
|-------------------|-----------------|-------|--|--|--|--|
| New               | 3,165           | 12.2% |  |  |  |  |
| New Transfer      | 3,322           | 12.8% |  |  |  |  |
| Continuing        | 14,516          | 55.8% |  |  |  |  |
| Returning         | 2,763           | 10.6% |  |  |  |  |
| Returning Trans   | 904             | 3.5%  |  |  |  |  |
| High Schoo