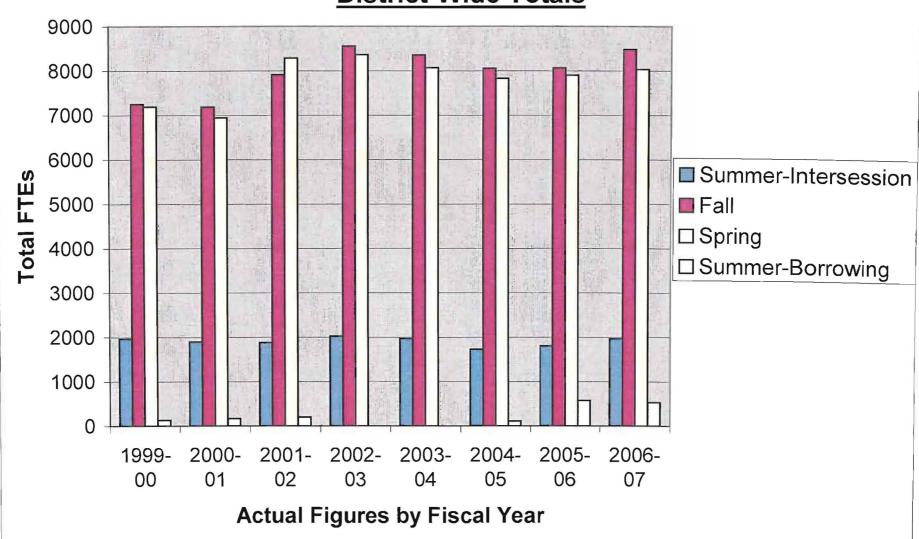

4,446          | FTES 2,610                 |
| PFT/FTES \$1,862             | PFT/FTES \$1,720    | PFT/FTES \$1,827    | PFT/FTES \$1,762           |
| Class./FTES \$746            | Class./FTES \$523   | Class./FTES \$634   | Class./FTES \$655          |
| Ad./FTES \$228               | Ad./FTES \$155      | Ad./FTES \$188      | Ad./FTES \$320             |
| Benefits/FTES \$851          | Benefits/FTES \$719 | Benefits/FTES \$795 | Benefits/FTES \$822        |
|                              |                     |                     |                            |
| Red %/\$ equals highest cost |                     |                     |                            |

# Peralta Community College District State Residents Credit & Non-Credit FTEs Analysis <u>District-Wide Totals</u>



# Peralta Community College District State Residents Credit and Non-Credit FTEs Analays College of Alameda



# Peralta Community College District State Residents Credit & Non-Credit FTEs Analysis Berkeley City College



# Peralta Community College District State Residents Credit and Non-Credit FTEs Analysis <u>Laney College</u>







International Student Enrollment (F'96-S'07)







### Student Demographics - Spring 2007

| Total | Students | <b>Enrolled</b> | = | 26,021 |
|-------|----------|-----------------|---|--------|
|-------|----------|-----------------|---|--------|

| Enrollment Status |                 |       |  |  |  |  |
|-------------------|-----------------|-------|--|--|--|--|
| New               | 3,165           | 12.2% |  |  |  |  |
| New Transfer      | 3,322