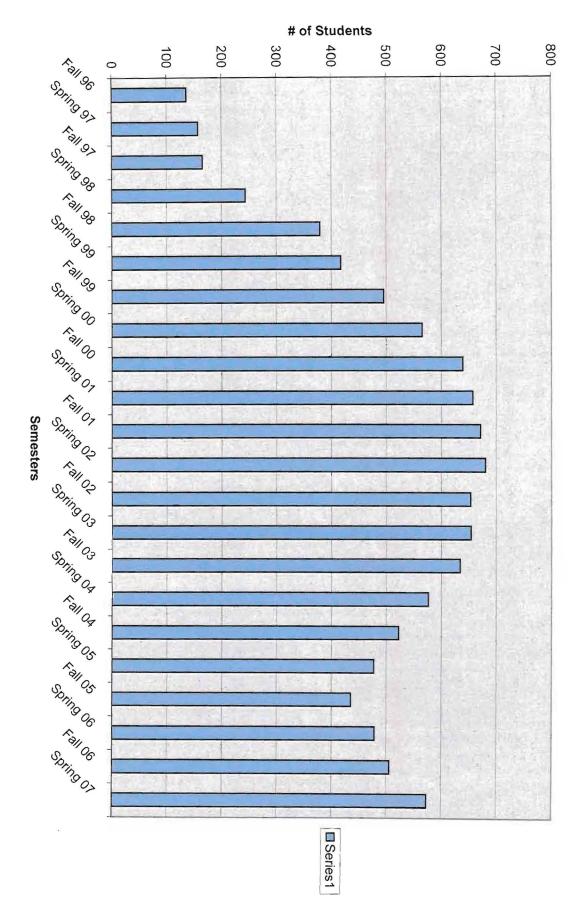

| Benefits/FTES \$719 | Benefits/FTES \$795 | Benefits/FTES \$822        |
|                              |                     |                     |                            |
| Red %/\$ equals highest cost |                     |                     |                            |

# Peralta Community College District State Residents Credit & Non-Credit FTEs Analysis <u>District-Wide Totals</u>



# Peralta Community College District State Residents Credit and Non-Credit FTEs Analays College of Alameda



# Peralta Community College District State Residents Credit & Non-Credit FTEs Analysis Berkeley City College



# Peralta Community College District State Residents Credit and Non-Credit FTEs Analysis <u>Laney College</u>







International Student Enrollment (F'96-S'07)







### Student Demographics - Spring 2007

| Total | Students | <b>Enrolled</b> | = | 26,021 |
|-------|----------|-----------------|---|--------|
|-------|----------|-----------------|---|--------|

| Enrollment Status |                 |       |  |  |  |  |
|-------------------|-----------------|-------|--|--|--|--|
| New               | 3,165           | 12.2% |  |  |  |  |
| New Transfer      | 3,322           | 12.8% |  |  |  |  |
| Continuing        | 14,516          | 55.8% |  |  |  |  |
| Returning         | 2,763           | 10.6% |  |  |  |  |
| Returning Trans   | 904             | 3.5%  |  |  |  |  |
| High School       | 1,351           | 5.2%  |  |  |  |  |
| Vocatio           | nal Status      |       |  |  |  |  |
| Vocational        | 10,199          | 39.2% |  |  |  |