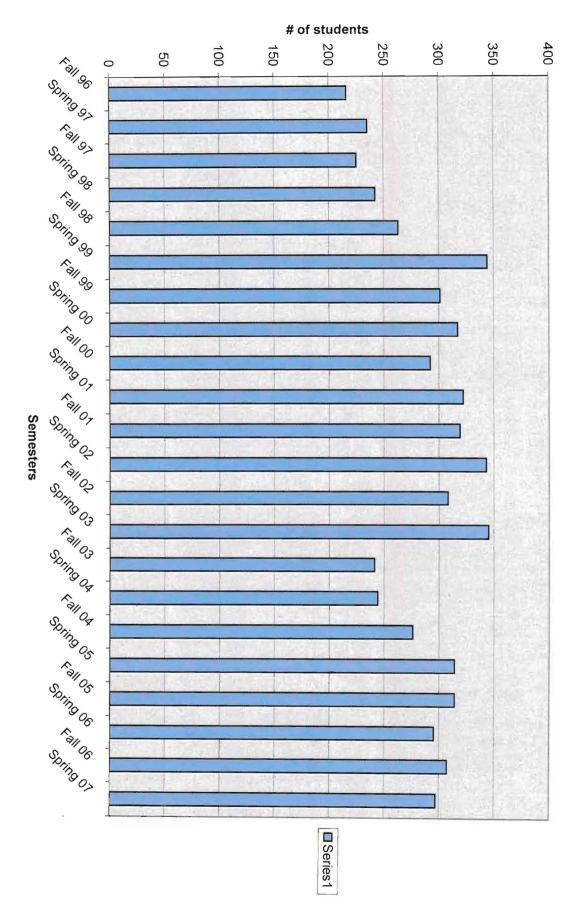

| Benefits/FTES \$719 | Benefits/FTES \$795 | Benefits/FTES \$822        |
|                              |                     |                     |                            |
| Red %/\$ equals highest cost |                     |                     |                            |

# Peralta Community College District State Residents Credit & Non-Credit FTEs Analysis <u>District-Wide Totals</u>



# Peralta Community College District State Residents Credit and Non-Credit FTEs Analays College of Alameda



# Peralta Community College District State Residents Credit & Non-Credit FTEs Analysis Berkeley City College



# Peralta Community College District State Residents Credit and Non-Credit FTEs Analysis <u>Laney College</u>







International Student Enrollment (F'96-S'07)







### Student Demographics - Spring 2007

| Total | Students | <b>Enrolled</b> | = | 26,021 |
|-------|----------|-----------------|---|--------|
|-------|----------|-----------------|---|--------|

| Enrollment Status |                 |       |  |  |  |  |
|-------------------|-----------------|-------|--|--|--|--|
| New               | 3,165           | 12.2% |  |  |  |  |
| New Transfer      | 3,322           | 12.8% |  |  |  |  |
| Continuing        | 14,516          | 55.8% |  |  |  |  |
| Returning         | 2,763           | 10.6% |  |  |  |  |
| Returning Trans   | 904             | 3.5%  |  |  |  |  |
| High School       | 1,351           | 5.2%  |  |  |  |  |
| Vocatio           | nal Status      |       |  |  |  |  |
| Vocational        | 10,199          | 39.2% |  |  |  |  |
|