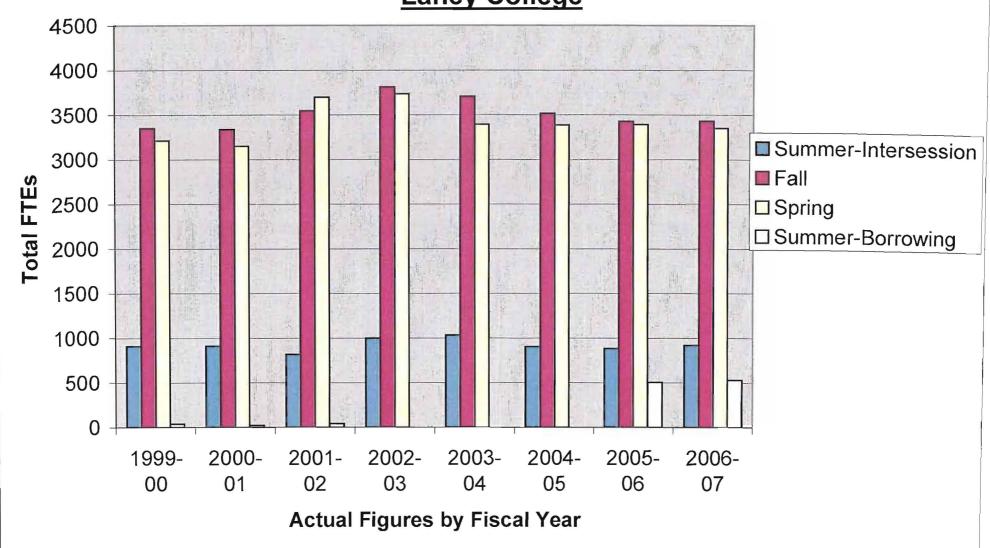

- The district enrollment grew to 18,479 FTES (without borrowing) from the prior year FTES of 17,886. With borrowing, the District reported 19,074 FTES.
- The District had 19,603 new students and 23,638 continuing students.
- We expended over \$16 million in financial aid. This was in addition to the more than \$676,000 the Peralta Colleges Foundation expended for scholarships, grants and book stipends.
- Vista College became Berkeley City College and moved into a state-of-the-art urban campus.
- Merritt College continued to expand the nursing program.
- We continued our partnership with the City of Oakland to provide police and fire department academies and helped to promote the police department recruitment efforts.
- The Chancellor directed the pass-through of a 4.53% COLA for 2007-2008 to staff and faculty payrolls.