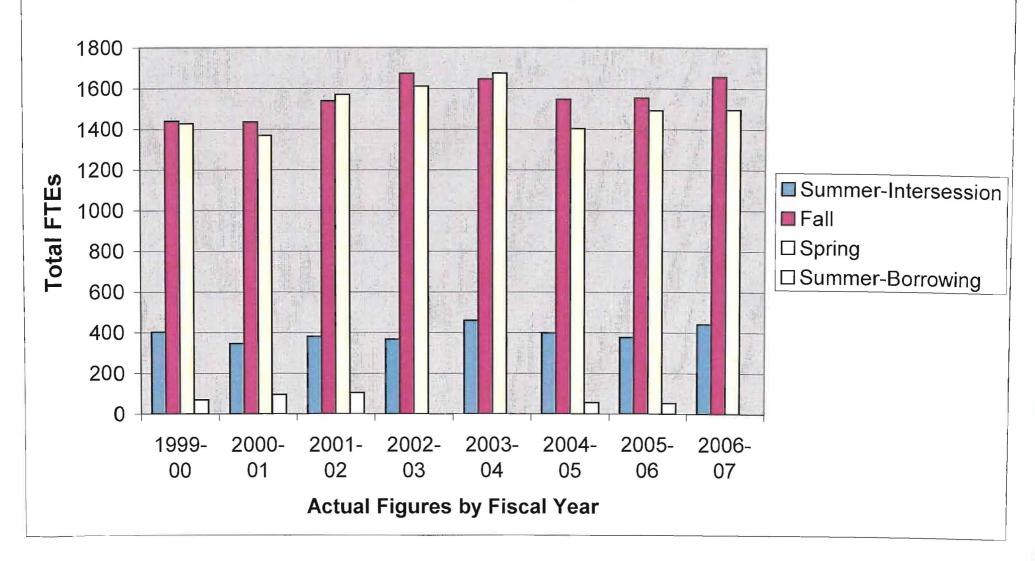

\$1,827    | PFT/FTES \$1,762           |
| Class./FTES \$746            | Class./FTES \$523   | Class./FTES \$634   | Class./FTES \$655          |
| Ad./FTES \$228               | Ad./FTES \$155      | Ad./FTES \$188      | Ad./FTES \$320             |
| Benefits/FTES \$851          | Benefits/FTES \$719 | Benefits/FTES \$795 | Benefits/FTES \$822        |
|                              |                     |                     |                            |
| Red %/\$ equals highest cost |                     |                     |                            |

# Peralta Community College District State Residents Credit & Non-Credit FTEs Analysis <u>District-Wide Totals</u>



# Peralta Community College District State Residents Credit and Non-Credit FTEs Analays College of Alameda



# Peralta Community College District State Residents Credit & Non-Credit FTEs Analysis Berkeley City College



# Peralta Community College District State Residents Credit and Non-Credit FTEs Analysis <u>Laney College</u>







International Student Enrollment (F'96-S'07)







### Student Demographics - Spring 2007

| Total | Students | <b>Enrolled</b> | = | 26,021 |
|-------|----------|-----------------|---|--------|
|-------|----------|-----------------|---|--------|

| Enrollment Status |                 |       |  |  |  |  |
|-------------------|-----------------|-------|--|--|--|--|
| New               | 3,165           | 12.2% |  |  |  |  |
| New Transfer      | 3,322           | 12.8% |  |  |  |  |
| Continuing        | 14,516          | 55.8% |  |  |  |  |
| Returning