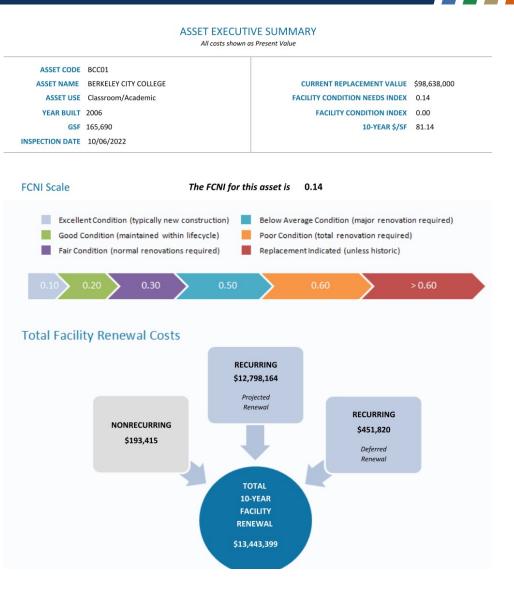

### SECTION 1 ASSET OVERVIEW

| Asset Executive Summary        |  |
|--------------------------------|--|
| Asset Summary                  |  |
| nspection Team Data            |  |
| Definitions                    |  |
| Overview                       |  |
| Recurring Costs                |  |
| Nonrecurring Costs             |  |
| Drawings                       |  |
| Photographs                    |  |
| Sustainability/Energy Analysis |  |
|                                |  |

# What does this tell us & what is a FCI Score?

F

### **Facilities Condition Assessment**

- Helps look at ongoing cost to operate facilities efficiently
- Looks at preventative maintenance and life cycle of facilities
- Looks at deferred maintenance and deterioration of the physical plant
- · Goal is to allow you to plan for capital needs