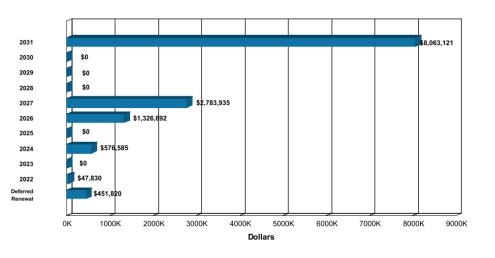

```
Facilities Renewal Cost by System
```

**Recurring Costs** 

Component Replacement Cost by Year