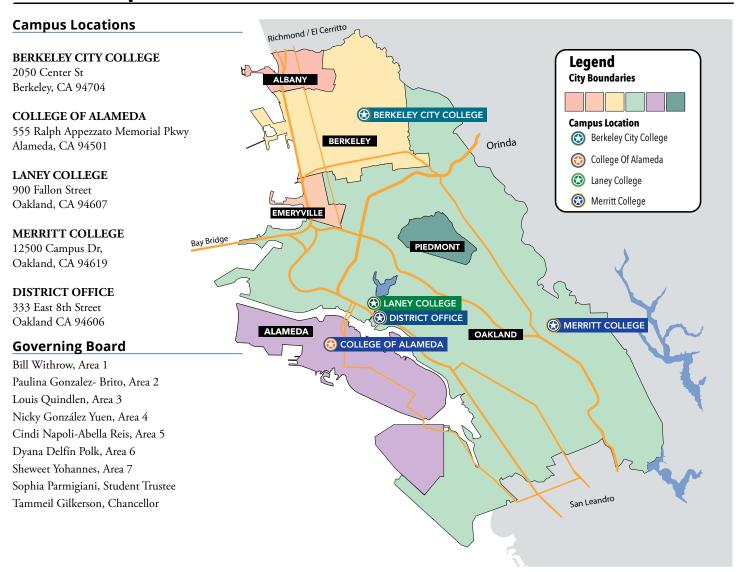

# **District Map**

Our immediate service area consists of the six cities within our district. Each city is symbolized by one of the six books in the district's logo.

### Peralta Community College District

The Peralta Community College District, founded in 1964, includes Berkeley City College, College of Alameda, Laney College, and Merritt College. Serving about 30,000 students annually in northern Alameda County, these colleges offer a multicultural learning environment with two-year degrees, certificates, and university transfer programs. The district's mission focuses on social and economic transformation through quality education, equity, social justice, environmental sustainability, and partnerships.