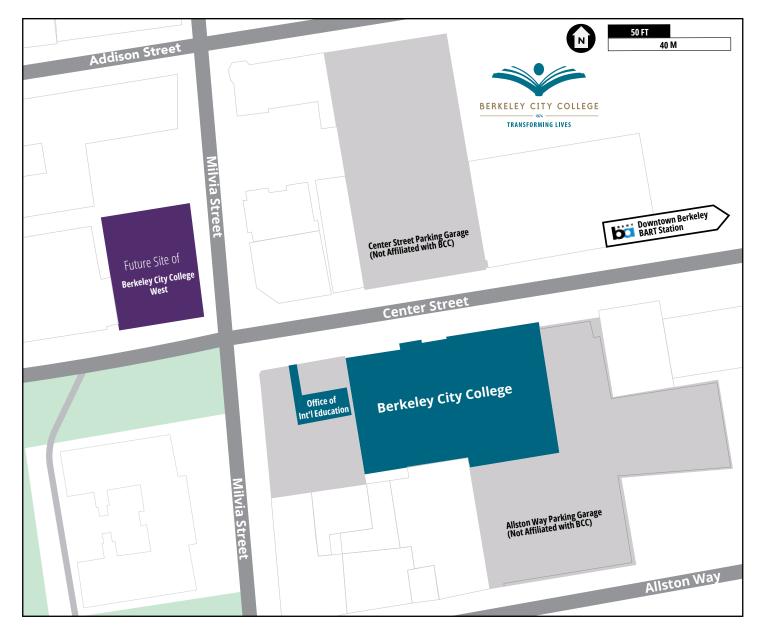

# **District Map**

Our immediate service area consists of the six cities within our district. Each city is symbolized by one of the six books in the district's logo.